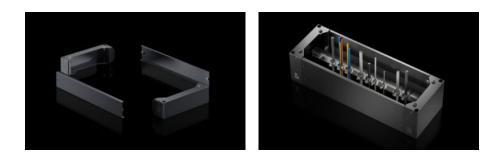

## AX 2830.410 - Base/plinth components, sides for AX

Base/plinth component for mounting in the depth and for stabilising the base/plinth.