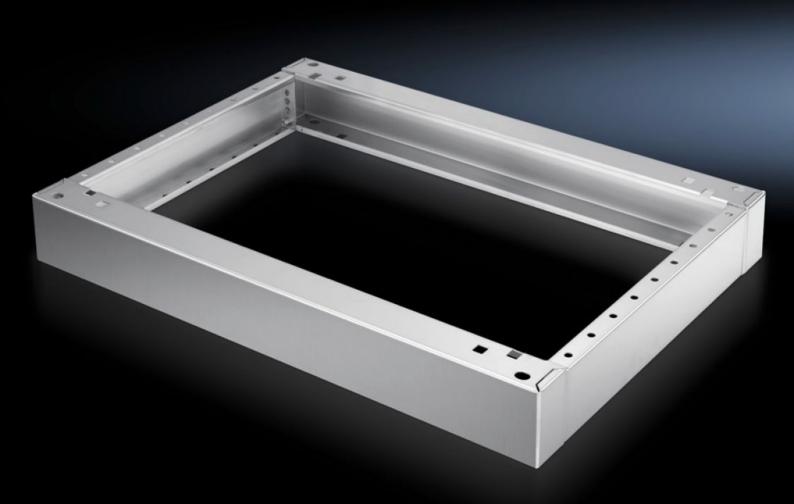

## SO 2865.000 - Base/plinth, complete Stainless steel, for one-piece consoles

Where necessary, 2 base/plinths may be installed one above the other.

## Features

| SO 286E 000                                                                                     |
|-------------------------------------------------------------------------------------------------|
| SO 2865.000                                                                                     |
| Where necessary, 2 base/plinths may be installed one above the other.                           |
| Stainless steel 1.4301 (AISI 304)                                                               |
| Brushed                                                                                         |
| 2 trim panels front/rear<br>2 trim panels, side<br>Assembly parts for mounting on the enclosure |
| Height: 100 mm                                                                                  |
| Enclosure type: One-piece console, stainless steel<br>Width: = 600 mm<br>Depth: = 400 mm        |
| 1 pc(s).                                                                                        |
| 6.056                                                                                           |
| 6.3                                                                                             |
| 94039910                                                                                        |
| 4028177033610                                                                                   |
| EC000721                                                                                        |
| EC000721                                                                                        |
| 27182003                                                                                        |
|                                                                                                 |