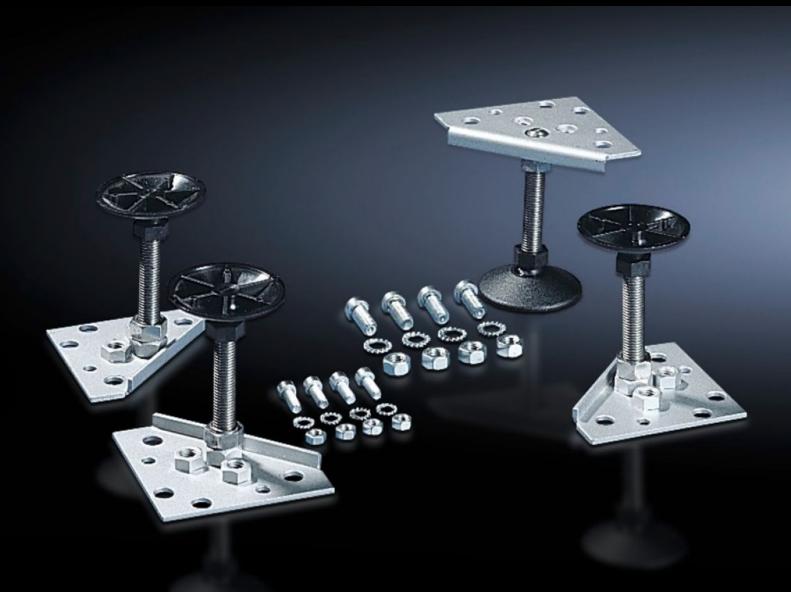

## SO 2890.000 - Levelling feet for base/plinth TS, stainless steel and base/plinth, complete, stainless steel

For direct mounting underneath the TS base/plinth and the base/plinth, complete. For unhindered access e.g. when cleaning the floor, and to compensate for floor irregularities.

## **Features**

| Model No.                                 | SO 2890.000                                                                                                                                                                             |
|-------------------------------------------|-----------------------------------------------------------------------------------------------------------------------------------------------------------------------------------------|
| Product description                       | For direct mounting underneath the base/plinth TS and the base/<br>plinth, complete. For unhindered access e.g. when cleaning the<br>floor, and to compensate for floor irregularities. |
| Benefits                                  | Unhindered access, e.g. for floor cleaning To compensate for height differences with floor irregularities                                                                               |
| Material                                  | Stainless steel 1.4301 (AISI 304)                                                                                                                                                       |
| Installation options                      | For direct mounting underneath the base/plinth TS and the base/plinth, complete                                                                                                         |
| Max. load capacity (static) per component | 400 kg                                                                                                                                                                                  |
| Dimensions                                | Thread: M16                                                                                                                                                                             |
| Levelling range                           | 45 - 120 mm                                                                                                                                                                             |
| Packs of                                  | 4 pc(s).                                                                                                                                                                                |
| Net weight                                | 2.4                                                                                                                                                                                     |
| Gross weight                              | 2.74                                                                                                                                                                                    |
| Customs tariff number                     | 73181900                                                                                                                                                                                |
| EAN                                       | 4028177034044                                                                                                                                                                           |
| ETIM 9                                    | EC000721                                                                                                                                                                                |
| ETIM 8                                    | EC000721                                                                                                                                                                                |
| ECLASS 8.0                                | 27182003                                                                                                                                                                                |
|                                           |                                                                                                                                                                                         |