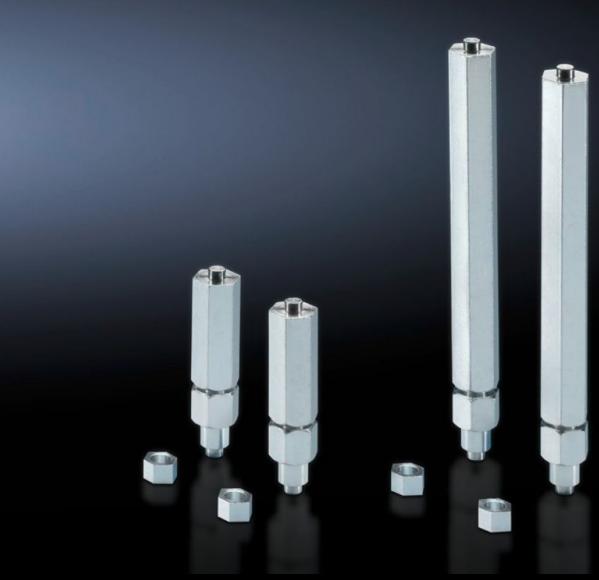

# SZ 2891.000 - Levelling component for base/plinth, complete and base/plinth, static

For retrospective installation through the corner piece and levelling of floor unevenness at the installation site up to a maximum of 15 mm.

### **Features**

| Model No.                                 | SZ 2891.000                                                                                                                                    |
|-------------------------------------------|------------------------------------------------------------------------------------------------------------------------------------------------|
| Benefits                                  | A door offset caused by uneven flooring can be corrected<br>Installed on the assembled enclosure, i.e. no need to plan levelling<br>in advance |
| Applications                              | Compensation of max. 15 mm floor unevenness at the installation site                                                                           |
| Supply includes                           | Assembly parts                                                                                                                                 |
| For base/plinth trim height               | 100 mm                                                                                                                                         |
| Max. load capacity (static) per component | 250 kg                                                                                                                                         |
| Adjustment tool                           | Hex spanner SW 19                                                                                                                              |
| Installation options                      | Installed through the corner piece of the base/plinth component                                                                                |
| Note                                      | Check the load capacity of the floor.                                                                                                          |
| Packs of                                  | 4 pc(s).                                                                                                                                       |
| Net weight                                | 0.6                                                                                                                                            |
| Gross weight                              | 0.678                                                                                                                                          |
| Customs tariff number                     | 73181900                                                                                                                                       |
|                                           |                                                                                                                                                |