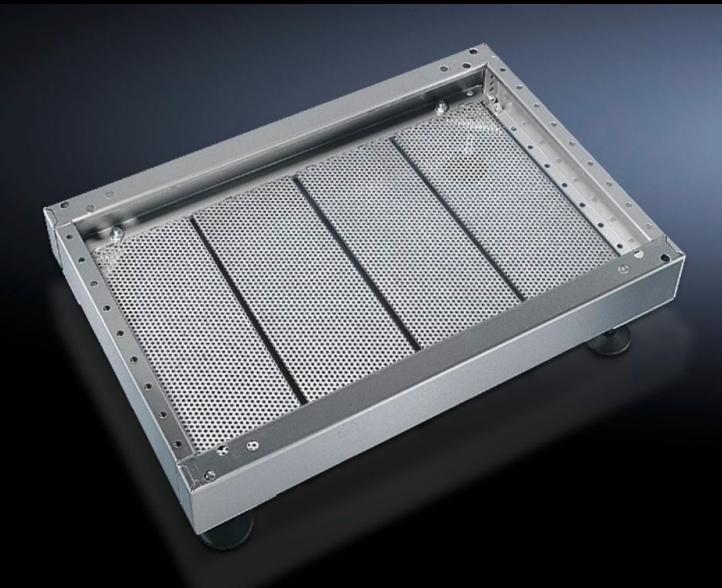

## PS 2913.000 - Base/plinth trim, modular for base/plinth TS, stainless steel and base/plinth, complete, stainless steel

For secure cable routing in the base/plinth between the floor and the enclosure.

## **Features**

| Model No.             | PS 2913.000                                                                      |
|-----------------------|----------------------------------------------------------------------------------|
| Product description   | For secure cable routing in the base/plinth between the floor and the enclosure. |
| Material              | Stainless steel 1.4301 (AISI 304)                                                |
| Supply includes       | 4 base/plinth trim panels                                                        |
| Note                  | One base/plinth trim panel is needed per 200 mm base/plinth width.               |
| Dimensions            | Width: 175 mm                                                                    |
| To fit                | Depth: = 600 mm                                                                  |
| Packs of              | 4 pc(s).                                                                         |
| Net weight            | 3.928                                                                            |
| Gross weight          | 4.129                                                                            |
| Customs tariff number | 73269098                                                                         |
| EAN                   | 4028177034419                                                                    |
| ETIM 9                | EC002620                                                                         |
| ETIM 8                | EC002620                                                                         |
| ECLASS 8.0            | 27189261                                                                         |
|                       |                                                                                  |