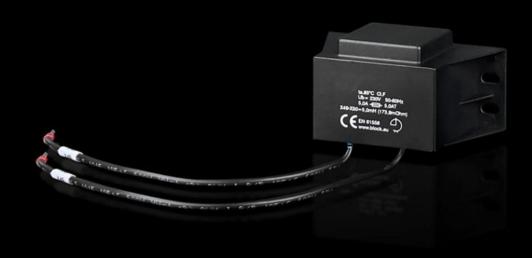

## SK 3124.010 - Line reactor Wall-mounted cooling unit Blue e+ Dynamic

Line reactor for complying with EMC requirements to DNV-CG-0339 Class A.

## **Features**

| Model No.                            | SK 3124.010            |
|--------------------------------------|------------------------|
| Packs of                             | 1 pc(s).               |
| To fit Model No.                     | 3184.837               |
|                                      | 3185.837               |
|                                      | 3186.937               |
|                                      | 3187.937               |
| Dimensions                           | Width: 40 mm           |
|                                      | Height: 44 mm          |
|                                      | Length: 76 mm          |
| Operating temperature range          | 0 °C85 °C              |
| Rated operating voltage              | 230 V, 1~, 50 Hz/60 Hz |
| IP protection category to IEC 60 529 | IP 00                  |
| Net weight                           | 0.3                    |
| Gross weight                         | 0.382                  |
| Customs tariff number                | 85059090               |
| EAN                                  | 4028177039483          |