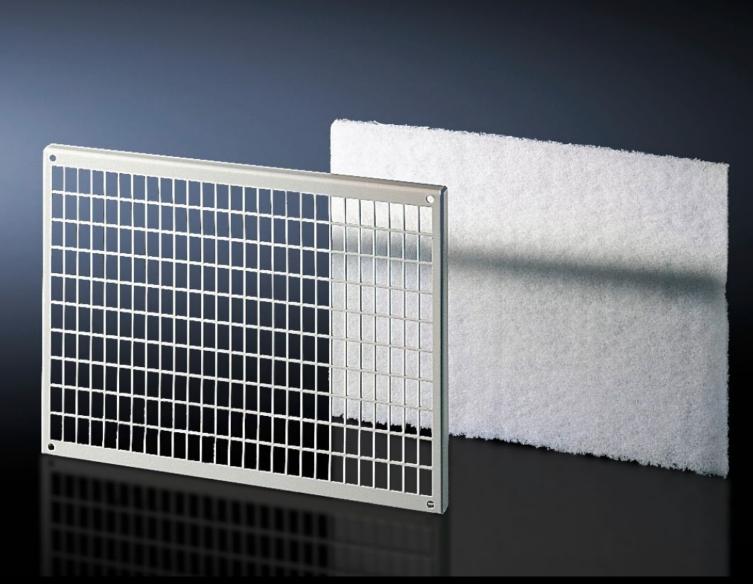

### SK 3174.000 - Chopped-fibre filter mat

Spare filter mats for roof-mounted fans, fan-and-filter units or thermoelectric coolers, for effective protection of enclosure components from dirt, dust and water.

#### **Features**

| Model No.             | SK 3174.000                                                                                                                                                                                                                                                                                    |
|-----------------------|------------------------------------------------------------------------------------------------------------------------------------------------------------------------------------------------------------------------------------------------------------------------------------------------|
| Design                | For filter holders                                                                                                                                                                                                                                                                             |
| Product description   | Made of chopped-fibre mat with a progressive structure. Temperature-resistant to 100 °C, self-extinguishing category F1 to DIN 53 438. Dust-laden air side: Open structure. Clean-air side: Closed structure. Reliable filtering of virtually all types of dust from a particle size of 10 μm. |
| Material              | Chemical fibres                                                                                                                                                                                                                                                                                |
| Note                  | Performance data, protection category and device approvals are only guaranteed when used in conjunction with original Rittal filter mats.                                                                                                                                                      |
| To fit Model No.      | 3175.000                                                                                                                                                                                                                                                                                       |
| Dimensions            | Width: 338 mm<br>Height: 242 mm<br>Depth: 17 mm                                                                                                                                                                                                                                                |
| Filter class          | to DIN EN 779: G2                                                                                                                                                                                                                                                                              |
| Packs of              | 3 pc(s).                                                                                                                                                                                                                                                                                       |
| Net weight            | 0.045                                                                                                                                                                                                                                                                                          |
| Gross weight          | 0.08                                                                                                                                                                                                                                                                                           |
| Customs tariff number | 56039390                                                                                                                                                                                                                                                                                       |
| EAN                   | 4028177038158                                                                                                                                                                                                                                                                                  |
| ETIM 9                | EC002513                                                                                                                                                                                                                                                                                       |
| ETIM 8                | EC002513                                                                                                                                                                                                                                                                                       |
| ECLASS 8.0            | 27180706                                                                                                                                                                                                                                                                                       |