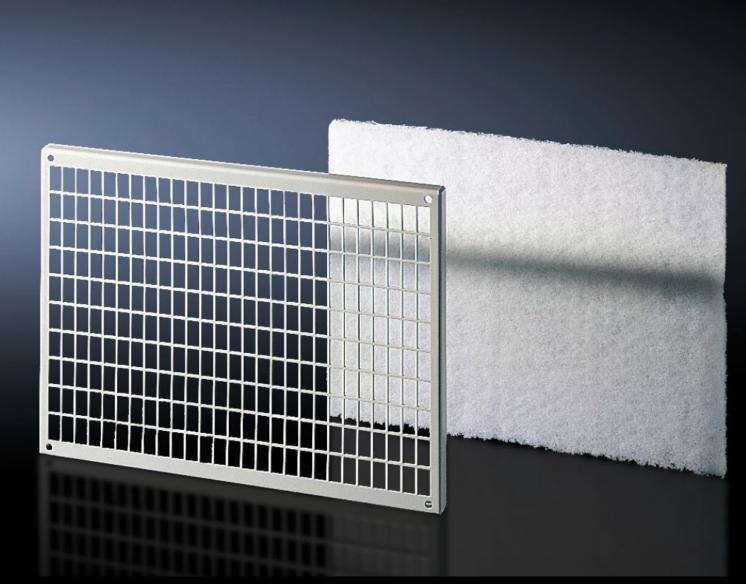

## SK 3175.000 - Filter holder for roof ventilation

A filter mat must be used to increase the protection category of the roof ventilation SK 3148.007.

#### **Features**

| Model No.                            | SK 3175.000                                                                                                    |
|--------------------------------------|----------------------------------------------------------------------------------------------------------------|
| Product description                  | The use of a filter mat is required in order to increase the protection category of the roof vent SK 3148.007. |
| Material                             | Sheet steel                                                                                                    |
| Supply includes                      | Filter holder including filter mat                                                                             |
| Dimensions                           | Width: 340 mm<br>Height: 244 mm<br>Depth: 15 mm                                                                |
| IP protection category to IEC 60 529 | IP 44                                                                                                          |
| Packs of                             | 1 pc(s).                                                                                                       |
| Net weight                           | 0.6                                                                                                            |
| Gross weight                         | 0.68                                                                                                           |
| PCF per pack (cradle-to-gate)        | 2.7 kg CO2 eq (Cat B)                                                                                          |
| Note on PCF category                 | Category B: PCF value (cradle-to-gate) based on the product weight, approximately calculated and self-declared |
| Customs tariff number                | 73269098                                                                                                       |
| EAN                                  | 4028177038172                                                                                                  |
| ETIM 9                               | EC002513                                                                                                       |
| ETIM 8                               | EC002513                                                                                                       |
| ECLASS 8.0                           | 27180706                                                                                                       |
|                                      |                                                                                                                |