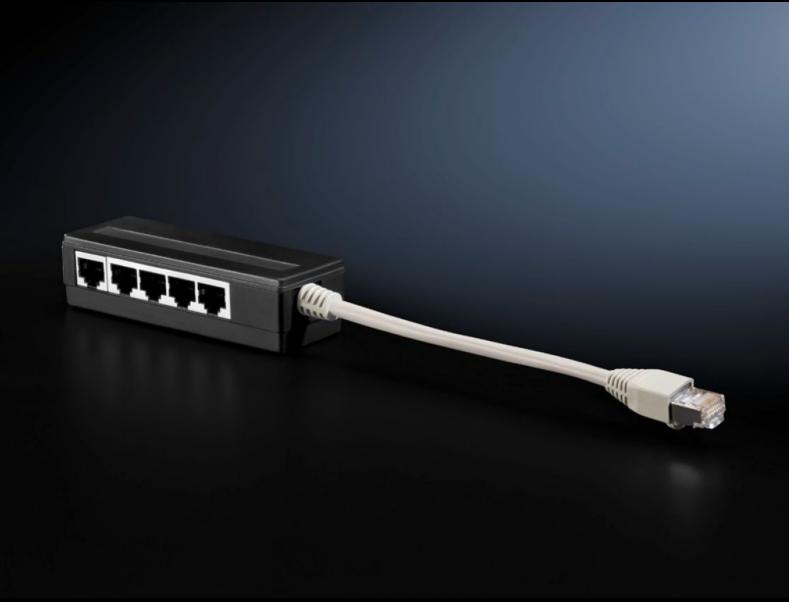

# SK 3201.070 - Master/slave adaptor for Thermoelectric Cooler

The master-slave adaptor allows up to 5 thermoelectric coolers to communicate with one another.

#### **Features**

| Model No.             | SK 3201.070                                                                                                                                                                                                                                                                                          |
|-----------------------|------------------------------------------------------------------------------------------------------------------------------------------------------------------------------------------------------------------------------------------------------------------------------------------------------|
| Product description   | The master-slave adaptor for the Rittal thermoelectric cooler allows up to 5 thermoelectric coolers to communicate with one another (1 master and up to 4 slaves). In this way, e.g. in complex bayed enclosure systems, the master-slave configuration facilitates optimum climate control results. |
| Supply includes       | Adaptor<br>Connection cable                                                                                                                                                                                                                                                                          |
| Packs of              | 1 pc(s).                                                                                                                                                                                                                                                                                             |
| To fit Model No.      | 3201.200<br>3201.300                                                                                                                                                                                                                                                                                 |
| Net weight            | 0.09                                                                                                                                                                                                                                                                                                 |
| Gross weight          | 0.094                                                                                                                                                                                                                                                                                                |
| Customs tariff number | 85444290                                                                                                                                                                                                                                                                                             |
| EAN                   | 4028177598690                                                                                                                                                                                                                                                                                        |
| E-Number Sweden       | E3404570                                                                                                                                                                                                                                                                                             |
| ETIM 9                | EC002620                                                                                                                                                                                                                                                                                             |
| ETIM 8                | EC002620                                                                                                                                                                                                                                                                                             |
| ECLASS 8.0            | 27189261                                                                                                                                                                                                                                                                                             |