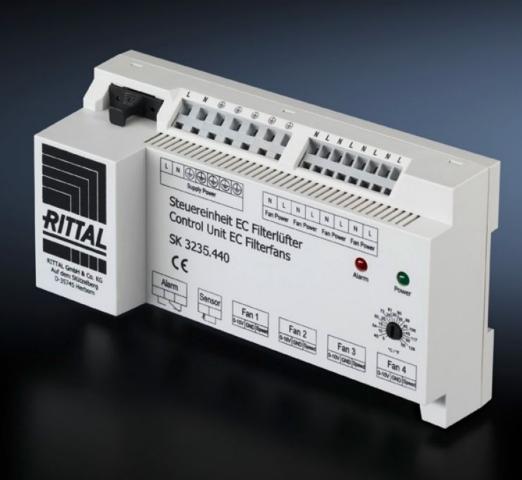

### SK 3235.460 - EC speed control Control unit for EC fan

Temperature-dependent speed control for EC fan-and-filter units to reduce noise and save energy.

#### Features

| Model No.               | SK 3235.460                                                                                                                        |
|-------------------------|------------------------------------------------------------------------------------------------------------------------------------|
| Product description     | Temperature-dependent speed control for EC fans to reduce noise<br>and save energy. The function of the fan can also be monitored. |
| Function principle      | Activation and monitoring of up to 4 EC filter fans                                                                                |
|                         | For mounting on a 35 mm support rail EN 50 022                                                                                     |
|                         | External temperature sensor to record the actual temperature<br>Status LED to display the operating status                         |
|                         | Alarm relay for reporting overtemperature, fan defect, cable break<br>and sensor failure                                           |
| Supply includes         | Speed control                                                                                                                      |
|                         | NTC sensor, length 1.80 m                                                                                                          |
| Packs of                | 1 pc(s).                                                                                                                           |
| Speed                   | 100 %                                                                                                                              |
| To fit Model No.        | 3240.900                                                                                                                           |
|                         | 3241.900                                                                                                                           |
|                         | 3243.900                                                                                                                           |
|                         | 3244.900                                                                                                                           |
|                         | 3245.900                                                                                                                           |
|                         | 3245.910                                                                                                                           |
|                         | 3245.908                                                                                                                           |
|                         | 3245.918                                                                                                                           |
|                         | 3245.800                                                                                                                           |
|                         | 3245.810                                                                                                                           |
| Setting range           | 5 °C55 °C                                                                                                                          |
| Rated operating voltage | 100 V – 250 V, 50 Hz/60 Hz                                                                                                         |
| Net weight              | 0.46                                                                                                                               |
| Gross weight            | 0.505                                                                                                                              |
|                         |                                                                                                                                    |