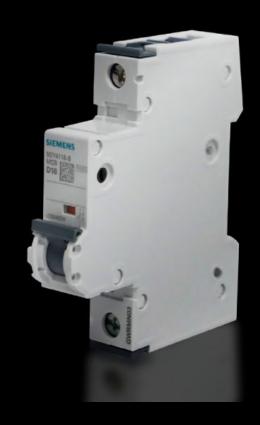

# SK 3235.600 Pre-fuse

State: 15.8.2025 (Source: rittal.com/si-sl)

### SK 3235.600 - Pre-fuse for Blue e+ cooling units/chillers

Circuit-breakers to protect the connection cables of cooling units and chillers in the Blue e+ series. Blue e+ cooling units/chillers are intrinsically safe and do not require any additional external safety devices for safe operation.

#### **Features**

| SK 3235.600                                                                                         |
|-----------------------------------------------------------------------------------------------------|
| The circuit-breaker is required to protect the single-phase connection cable.                       |
| For detailed technical product information, please refer to the data sheet under the Downloads tab. |
| Width: 90 mm                                                                                        |
| Height: 18 mm                                                                                       |
| Depth: 76 mm                                                                                        |
| IP 20                                                                                               |
| -40 °C70 °C                                                                                         |
| -40 °C75 °C                                                                                         |
| 3178.80x                                                                                            |
| 3179.80x                                                                                            |
| 3184.8xx                                                                                            |
| 3185.xxx                                                                                            |
| 3186.xxx                                                                                            |
| 3187.xxx                                                                                            |
| 85365019                                                                                            |
| 4028177971066                                                                                       |
| EC000074                                                                                            |
| EC000074                                                                                            |
| 27370401                                                                                            |
|                                                                                                     |