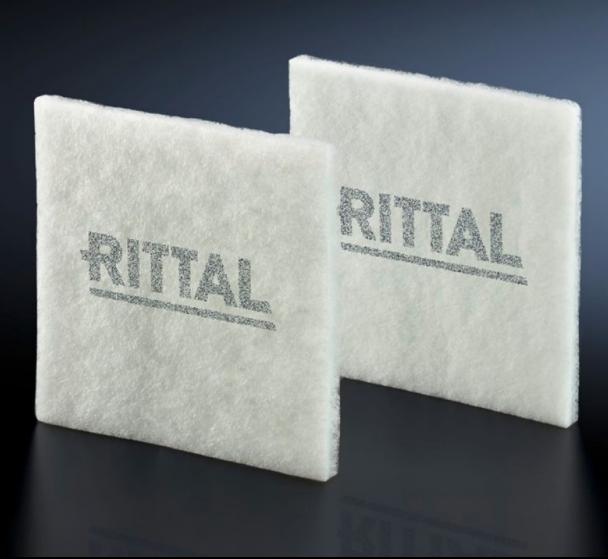

## SK 3237.054 - Chopped-fibre filter mat

Spare filter mats for roof-mounted fans, fan-and-filter units or thermoelectric coolers, for effective protection of enclosure components from dirt, dust and water.

#### **Features**

| Model No.           | SK 3237.054                                                                                                                                                                                                                                                                                          |
|---------------------|------------------------------------------------------------------------------------------------------------------------------------------------------------------------------------------------------------------------------------------------------------------------------------------------------|
| Design              | for filter fans                                                                                                                                                                                                                                                                                      |
| Product description | Made of chopped-fibre mat with a progressive structure. Temperature-resistant to 100 °C, self-extinguishing category F1 to DIN 53 438. Dust-laden air side: Open structure. Clean-air side: Closed structure. Reliable filtering of virtually all types of dust from a particle size of 10 $\mu m$ . |
| Material            | Chemical fibres                                                                                                                                                                                                                                                                                      |
| Colour              | White                                                                                                                                                                                                                                                                                                |
| Note                | No suitable for use in EMC filter fans.                                                                                                                                                                                                                                                              |
| To fit Model No.    | 3237.3xx/3237.7xx                                                                                                                                                                                                                                                                                    |
| Dimensions          | Width: 89 mm<br>Height: 89 mm<br>Depth: 10 mm                                                                                                                                                                                                                                                        |
| Filter class        | to DIN EN 779: G2<br>to DIN EN ISO 16890: ISO Coarse 50%                                                                                                                                                                                                                                             |
| Packs of            | 5 pc(s).                                                                                                                                                                                                                                                                                             |
| Net weight          | 0.005                                                                                                                                                                                                                                                                                                |
| Gross weight        | 0.012                                                                                                                                                                                                                                                                                                |