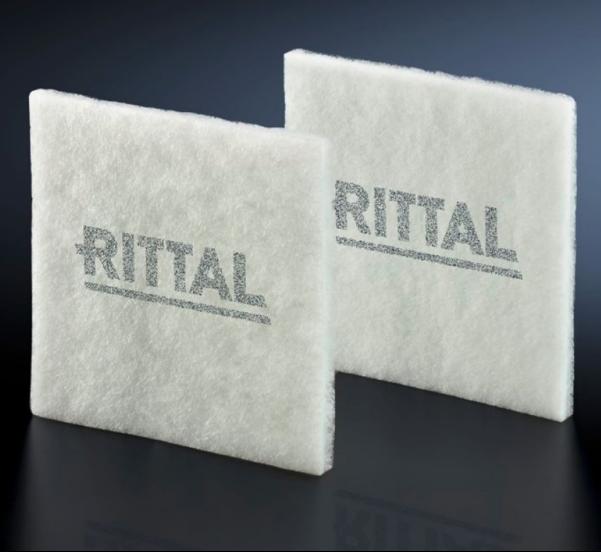

## SK 3237.055 - Chopped-fibre filter mat

Spare filter mats for roof-mounted fans, fan-and-filter units or thermoelectric coolers, for effective protection of enclosure components from dirt, dust and water.

#### **Features**

| Model No.           | SK 3237.055                                                                                                                                                                                                                                                                                          |
|---------------------|------------------------------------------------------------------------------------------------------------------------------------------------------------------------------------------------------------------------------------------------------------------------------------------------------|
| Design              | for filter fans                                                                                                                                                                                                                                                                                      |
| Product description | Made of chopped-fibre mat with a progressive structure. Temperature-resistant to 100 °C, self-extinguishing category F1 to DIN 53 438. Dust-laden air side: Open structure. Clean-air side: Closed structure. Reliable filtering of virtually all types of dust from a particle size of 10 $\mu m$ . |
| Material            | Chemical fibres                                                                                                                                                                                                                                                                                      |
| Colour              | White                                                                                                                                                                                                                                                                                                |
| Note                | No suitable for use in EMC filter fans.                                                                                                                                                                                                                                                              |
| To fit Model No.    | 3237.3xx/3237.7xx                                                                                                                                                                                                                                                                                    |
| Dimensions          | Width: 89 mm<br>Height: 89 mm<br>Depth: 10 mm                                                                                                                                                                                                                                                        |
| Filter class        | to DIN EN 779: G2<br>to DIN EN ISO 16890: ISO Coarse 50%                                                                                                                                                                                                                                             |
| Packs of            | 50 pc(s).                                                                                                                                                                                                                                                                                            |
| Net weight          | 0.05                                                                                                                                                                                                                                                                                                 |
| Gross weight        | 0.164                                                                                                                                                                                                                                                                                                |