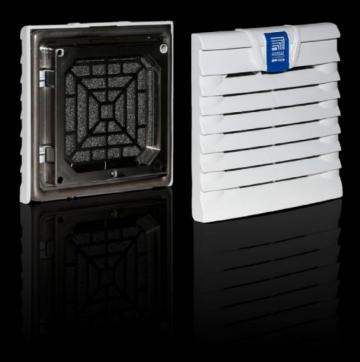

## SK 3237.060 - Outlet filter EMC

For ventilation by convection, an outlet filter can be fitted in both the upper and lower sections of the enclosure.

#### **Features**

| Model No.                            | SK 3237.060                                                                                                        |
|--------------------------------------|--------------------------------------------------------------------------------------------------------------------|
| Design                               | EMC                                                                                                                |
| Product description                  | For ventilation by convection, an outlet filter can be installed in the upper and lower sections of the enclosure. |
| Material                             | ABS                                                                                                                |
| Colour                               | RAL 7035                                                                                                           |
| Supply includes                      | Outlet filter<br>EMC filter mat                                                                                    |
| Mounting cut-out                     | Cut-out width: 92 mm<br>Cut-out height: 92 mm                                                                      |
| To fit Model No.                     | SK 3237.6xx                                                                                                        |
| Dimensions                           | Width: 116.5 mm<br>Height: 116.5 mm<br>Depth: 16 mm                                                                |
| IP protection category to IEC 60 529 | IP54 incl. EMC filter mat<br>IP 56 with EMC filter mat and hose-proof hood                                         |
| Packs of                             | 1 pc(s).                                                                                                           |
| Net weight                           | 0.1                                                                                                                |
| Gross weight                         | 0.148                                                                                                              |
|                                      |                                                                                                                    |