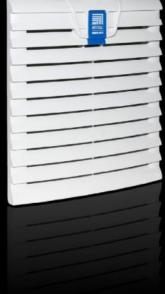

## SK 3239.060 - Outlet filter EMC

For ventilation by convection, an outlet filter can be fitted in both the upper and lower sections of the enclosure.

#### **Features**

| Model No.                            | SK 3239.060                                                                                                        |
|--------------------------------------|--------------------------------------------------------------------------------------------------------------------|
| Design                               | EMC                                                                                                                |
| Product description                  | For ventilation by convection, an outlet filter can be installed in the upper and lower sections of the enclosure. |
| Material                             | ABS                                                                                                                |
| Colour                               | RAL 7035                                                                                                           |
| Supply includes                      | Outlet filter<br>EMC filter mat                                                                                    |
| Mounting cut-out                     | Cut-out width: 177 mm<br>Cut-out height: 177 mm                                                                    |
| To fit Model No.                     | SK 3239.6xx                                                                                                        |
| Dimensions                           | Width: 204 mm<br>Height: 204 mm<br>Depth: 24 mm                                                                    |
| IP protection category to IEC 60 529 | IP54 incl. EMC filter mat IP 56 with EMC filter mat and hose-proof hood                                            |
| Packs of                             | 1 pc(s).                                                                                                           |
| Net weight                           | 0.4                                                                                                                |
| Gross weight                         | 0.413                                                                                                              |
|                                      |                                                                                                                    |