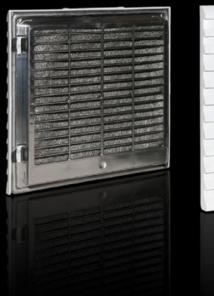

## SK 3239.060 - Outlet filter EMC

For ventilation by convection, an outlet filter can be fitted in both the upper and lower sections of the enclosure.

#### **Features**

| Model No.                            | SK 3239.060                                                                                                        |
|--------------------------------------|--------------------------------------------------------------------------------------------------------------------|
| Design                               | EMC                                                                                                                |
| Product description                  | For ventilation by convection, an outlet filter can be installed in the upper and lower sections of the enclosure. |
| Material                             | ABS                                                                                                                |
| Colour                               | RAL 7035                                                                                                           |
| Supply includes                      | Outlet filter<br>EMC filter mat                                                                                    |
| Mounting cut-out                     | Cut-out width: 177 mm<br>Cut-out height: 177 mm                                                                    |
| To fit Model No.                     | SK 3239.6xx                                                                                                        |
| Dimensions                           | Width: 204 mm<br>Height: 204 mm<br>Depth: 24 mm                                                                    |
| IP protection category to IEC 60 529 | IP54 incl. EMC filter mat IP 56 with EMC filter mat and hose-proof hood                                            |
| Packs of                             | 1 pc(s).                                                                                                           |
| Net weight                           | 0.4                                                                                                                |
| Gross weight                         | 0.413                                                                                                              |
|                                      |                                                                                                                    |