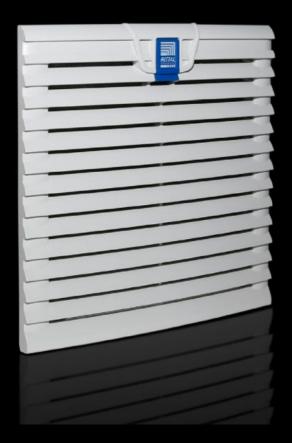

### SK 3240.060 - Outlet filter EMC

For ventilation by convection, an outlet filter can be fitted in both the upper and lower sections of the enclosure.

#### **Features**

| Model No.                            | SK 3240.060                                                                                                        |
|--------------------------------------|--------------------------------------------------------------------------------------------------------------------|
| Design                               | EMC                                                                                                                |
| Product description                  | For ventilation by convection, an outlet filter can be installed in the upper and lower sections of the enclosure. |
| Material                             | ABS                                                                                                                |
| Colour                               | RAL 7035                                                                                                           |
| Supply includes                      | Outlet filter<br>EMC filter mat                                                                                    |
| Mounting cut-out                     | Cut-out width: 224 mm<br>Cut-out height: 224 mm                                                                    |
| To fit Model No.                     | SK 3240.6xx/3241.6xx                                                                                               |
| Dimensions                           | Width: 255 mm<br>Height: 255 mm<br>Depth: 25 mm                                                                    |
| IP protection category to IEC 60 529 | IP54 incl. EMC filter mat IP 56 with EMC filter mat and hose-proof hood                                            |
| Packs of                             | 1 pc(s).                                                                                                           |
| Net weight                           | 0.59                                                                                                               |
| Gross weight                         | 0.599                                                                                                              |
|                                      |                                                                                                                    |