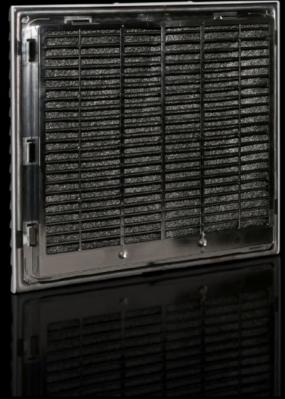

### SK 3240.060 - Outlet filter EMC

For ventilation by convection, an outlet filter can be fitted in both the upper and lower sections of the enclosure.

#### **Features**

| Model No.                            | SK 3240.060                                                                                                        |
|--------------------------------------|--------------------------------------------------------------------------------------------------------------------|
| Design                               | EMC                                                                                                                |
| Product description                  | For ventilation by convection, an outlet filter can be installed in the upper and lower sections of the enclosure. |
| Material                             | ABS                                                                                                                |
| Colour                               | RAL 7035                                                                                                           |
| Supply includes                      | Outlet filter<br>EMC filter mat                                                                                    |
| Mounting cut-out                     | Cut-out width: 224 mm<br>Cut-out height: 224 mm                                                                    |
| To fit Model No.                     | SK 3240.6xx/3241.6xx                                                                                               |
| Dimensions                           | Width: 255 mm<br>Height: 255 mm<br>Depth: 25 mm                                                                    |
| IP protection category to IEC 60 529 | IP54 incl. EMC filter mat IP 56 with EMC filter mat and hose-proof hood                                            |
| Packs of                             | 1 pc(s).                                                                                                           |
| Net weight                           | 0.59                                                                                                               |
| Gross weight                         | 0.599                                                                                                              |
|                                      |                                                                                                                    |