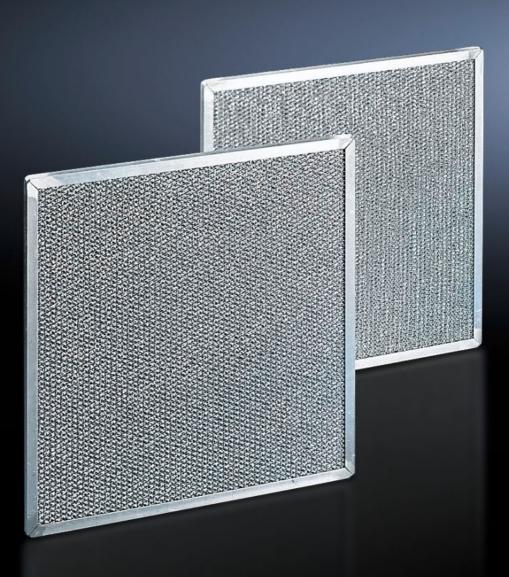

# SK 3294.200 - Metal filter for cooling units, climate control door, section door, air-air heat exchangers and chillers

We recommend the use of washable metal filters, particularly in environments with dusty or oily ambient air. If air or steam condenses on the metal surfaces, any particles that may be present will adhere to the metal and are easily washed out with water or grease-dissolving detergents.

#### Features

| Model No.             | SK 3294.200                                                                                                                                                                                                                                                                                                   |
|-----------------------|---------------------------------------------------------------------------------------------------------------------------------------------------------------------------------------------------------------------------------------------------------------------------------------------------------------|
| Product description   | Particularly when cooling units are used in dusty and oily<br>environments, it is advisable to use washable metal filters. If air or<br>steam condenses on the metal surfaces, any particles present will<br>adhere to the metal, and can easily be washed out with water or<br>grease-dissolving detergents. |
| Material              | Aluminium                                                                                                                                                                                                                                                                                                     |
| Dimensions            | Width: 300 mm<br>Height: 328 mm<br>Depth: 10 mm                                                                                                                                                                                                                                                               |
| Packs of              | 1 pc(s).                                                                                                                                                                                                                                                                                                      |
| Net weight            | 0.35                                                                                                                                                                                                                                                                                                          |
| Gross weight          | 0.4                                                                                                                                                                                                                                                                                                           |
| Customs tariff number | 76169990                                                                                                                                                                                                                                                                                                      |
| EAN                   | 4028177041011                                                                                                                                                                                                                                                                                                 |
| ETIM 9                | EC002513                                                                                                                                                                                                                                                                                                      |
| ETIM 8                | EC002513                                                                                                                                                                                                                                                                                                      |
| ECLASS 8.0            | 27180706                                                                                                                                                                                                                                                                                                      |
|                       |                                                                                                                                                                                                                                                                                                               |