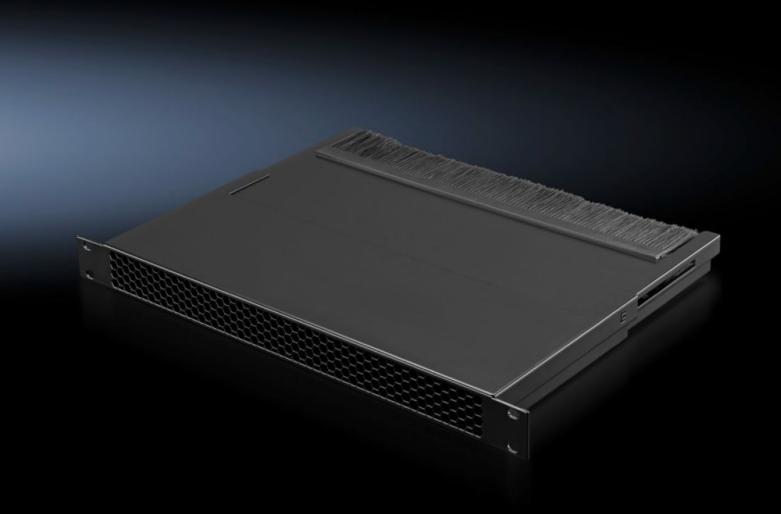

## SK 3301.391 - 482.6 mm (19") air duct for horizontal air routing

For a cold air supply to hubs fitted in the rear 482.6 mm (19") level.

## **Features**

| Model No.             | SK 3301.391                                                                                                                                                                                  |
|-----------------------|----------------------------------------------------------------------------------------------------------------------------------------------------------------------------------------------|
| Product description   | Air duct, passive, for cold air supply to 482.6 mm (19") IT equipment installed at the rear of server racks, air is drawn in from the front.                                                 |
| Benefits              | For superior air infeed to the rear 482.6 mm (19") components<br>Integral brush strip for cable entry of 482.6 mm (19") IT equipment<br>Supports front-to-back air routing<br>Depth-variable |
| Material              | Sheet steel, spray-finished<br>Brush strip: Plastic, UL 94-HB                                                                                                                                |
| Colour                | RAL 9005                                                                                                                                                                                     |
| Dimensions            | Width: 482.6 mm<br>Height: 1 U                                                                                                                                                               |
| Packs of              | 1 pc(s).                                                                                                                                                                                     |
| Net weight            | 3                                                                                                                                                                                            |
| Gross weight          | 3.3                                                                                                                                                                                          |
| Customs tariff number | 73269098                                                                                                                                                                                     |
| EAN                   | 4028177716629                                                                                                                                                                                |
| ETIM 9                | EC011217                                                                                                                                                                                     |
| ETIM 8                | EC011217                                                                                                                                                                                     |
| ECLASS 8.0            | 22410601                                                                                                                                                                                     |