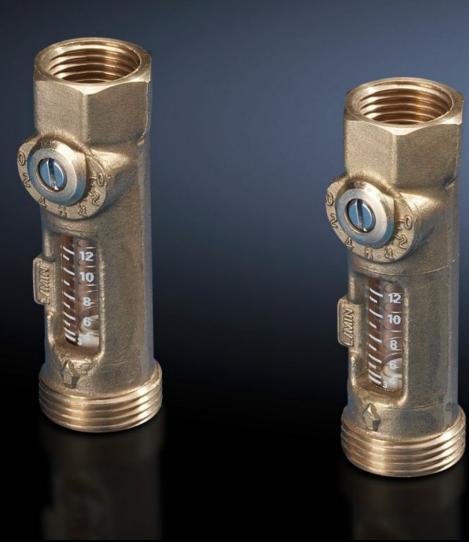

### SK 3301.930 - Flow regulator valve

For use with air/water heat exchangers. especially if more than one heat exchanger (n > 1) is used in the cooling water circuit. The correctly set valve ensures an identical quantity of cooling medium for all equipment.

#### **Features**

| Model No.             | SK 3301.930                                                                                                                                                                                                                  |
|-----------------------|------------------------------------------------------------------------------------------------------------------------------------------------------------------------------------------------------------------------------|
| Product description   | For use with air/water heat exchangers, especially if more than one heat exchanger (n > 1) is used in the water cooling circuit. The correctly set valve then ensures the same quantity of cooling medium for all equipment. |
| Applications          | The valve is used for hydraulic balancing.                                                                                                                                                                                   |
| Material              | Brass                                                                                                                                                                                                                        |
| Valve design          | 34" x 1/2" for volumetric flow control                                                                                                                                                                                       |
| Setting range         | 3 - 12 l/min                                                                                                                                                                                                                 |
| Packs of              | 1 pc(s).                                                                                                                                                                                                                     |
| Net weight            | 0.174                                                                                                                                                                                                                        |
| Gross weight          | 0.184                                                                                                                                                                                                                        |
| Customs tariff number | 84818073                                                                                                                                                                                                                     |
| EAN                   | 4028177448650                                                                                                                                                                                                                |
| ETIM 9                | EC002620                                                                                                                                                                                                                     |
| ETIM 8                | EC002620                                                                                                                                                                                                                     |
| ECLASS 8.0            | 27189261                                                                                                                                                                                                                     |