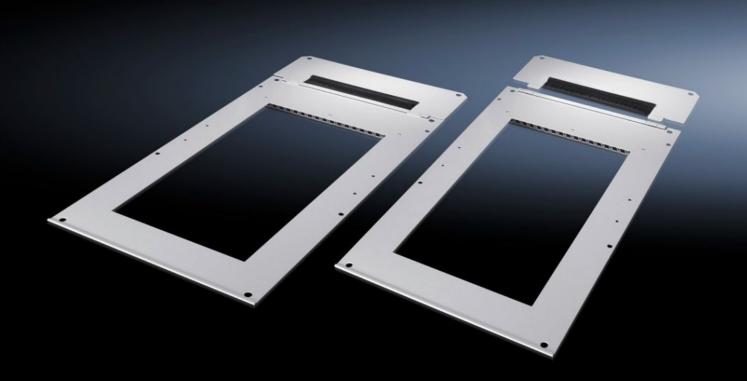

## SK 3302.860 - Roof plates for TS IT

Roof plates for the roof-mounted cooling unit, for efficient cooling of IT equipment

## **Features**

| SK 3302.860                                                                                 |
|---------------------------------------------------------------------------------------------|
| Roof plate with matching cut-out for the roof-mounted cooling unit for cooling IT equipment |
| Roof-mounted cooling unit                                                                   |
| Sheet steel                                                                                 |
| Roof plate, 1000 mm<br>Including brush strip to extend to 1200 mm<br>Seal<br>Assembly parts |
| Only possible in conjunction with TS IT with mounting angles.                               |
| SK 3301.800                                                                                 |
| Width: 600 mm                                                                               |
| Enclosure type: TS IT Width: 600 mm 600 mm Depth: 1,000 mm 1,200 mm                         |
| 1 pc(s).                                                                                    |
| 8.06                                                                                        |
| 8.36                                                                                        |
| 73269098                                                                                    |
| 4028177814189                                                                               |
| EC000320                                                                                    |
| EC000320                                                                                    |
| 27180716                                                                                    |
|                                                                                             |