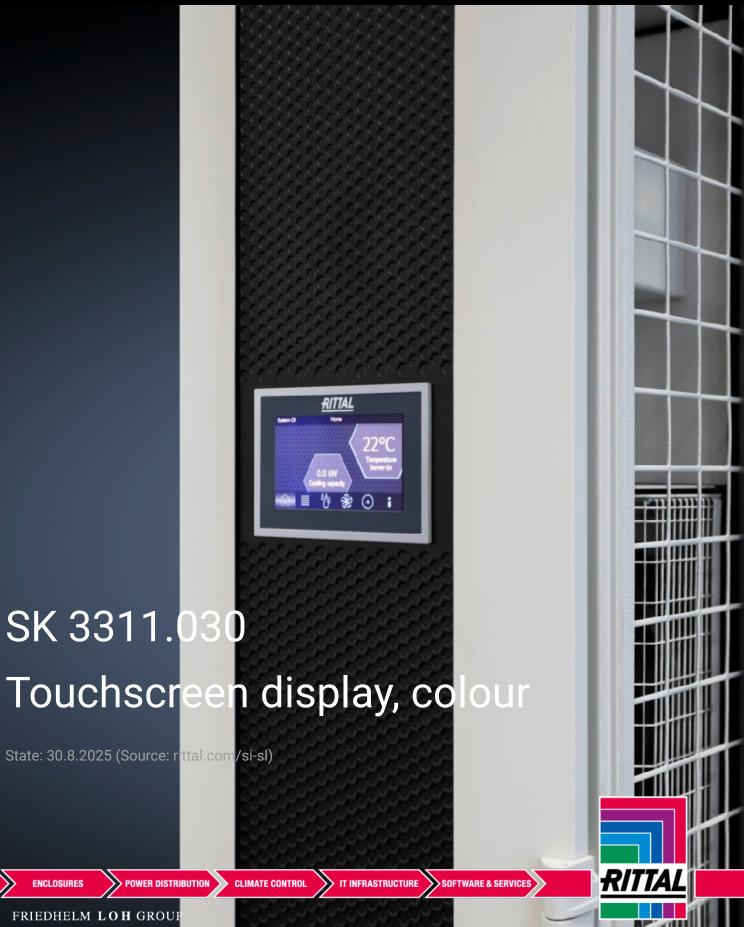

# SK 3311.030 - Touchscreen display, colour for LCP Rack/ Inline CW

All relevant operating parameters are displayed directly on the LCP display, to allow directly monitoring of key LCP functions and the implementation of settings.

Touchscreen display:

Via the display the user can see all relevant operating parameters of the LCP directly. The benefit is that the user can recognise at a glance the status of the device and react immediately if necessary.

The following parameters are shown on the display in different levels:

Display of cold air temperature routed to the 19" equipment Display of hot air temperature dissipated from the 19" equipment Cooling output Cooling water inlet / return temperature Cooling water flow rate Position of the control valve Overview of all parameters at a glance Display of alarm and warning messages Overview page with IP address of the device, software status and contact (may be entered individually) Change of the set value of the cold air temperature in front of the 19" level may be carried out on the display (blocking possible, if required)

Touchscreen display, supply includes: Touchscreen display, colour, with assembly parts 4,3" display, 480 x 272 pixels Resistive touch Type 280 cd/m<sup>2</sup> Operating temperature: -20°C to +70°C Connection cable