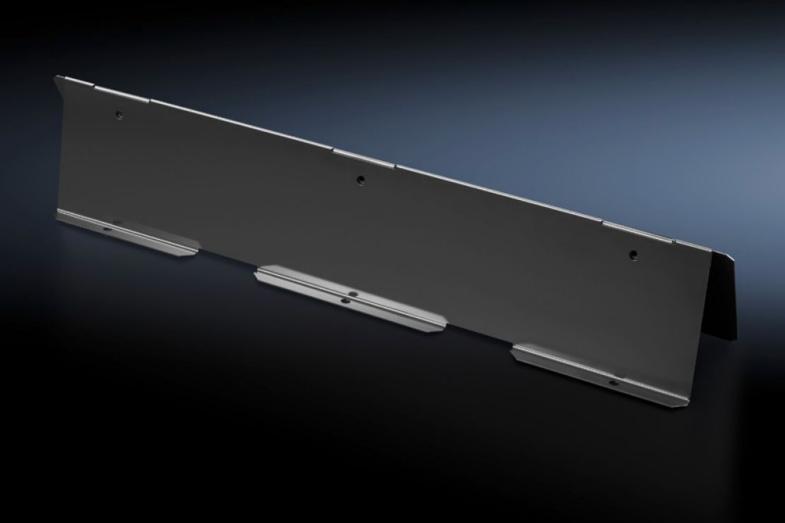

## SK 3311.160 - Air routing kit For LCP hybrid

The air routing kit directs the airflow into the heat exchanger of the LCP Hybrid without any major loss of pressure.

#### **Features**

| Model No.             | SK 3311.160                                                                                                                                                                                                                                                                                                                                                                                                                                                                                                             |
|-----------------------|-------------------------------------------------------------------------------------------------------------------------------------------------------------------------------------------------------------------------------------------------------------------------------------------------------------------------------------------------------------------------------------------------------------------------------------------------------------------------------------------------------------------------|
| Product description   | The air routing kit consists of two plug-in steel plates that are fitted in the rear section of the 482.6 mm (19") mounting frame, top and bottom. These plates route the airflow from IT equipment installed in the upper and lower section of the 482.6 mm (19") mounting frame into the heat exchanger of the LCP Hybrid without major loss of pressure. The air baffle plates are fitted between the support strips of the 482.6 mm (19") mounting frame and may be installed in 600 mm and 800 mm wide enclosures. |
| Material              | Sheet steel                                                                                                                                                                                                                                                                                                                                                                                                                                                                                                             |
| Colour                | RAL 9005                                                                                                                                                                                                                                                                                                                                                                                                                                                                                                                |
| Supply includes       | Assembly parts                                                                                                                                                                                                                                                                                                                                                                                                                                                                                                          |
| Dimensions            | Width: 529 mm<br>Height: 110 mm                                                                                                                                                                                                                                                                                                                                                                                                                                                                                         |
| Packs of              | 2 pc(s).                                                                                                                                                                                                                                                                                                                                                                                                                                                                                                                |
| Net weight            | 2.2                                                                                                                                                                                                                                                                                                                                                                                                                                                                                                                     |
| Gross weight          | 2.32                                                                                                                                                                                                                                                                                                                                                                                                                                                                                                                    |
| Customs tariff number | 73269098                                                                                                                                                                                                                                                                                                                                                                                                                                                                                                                |
| EAN                   | 4028177709195                                                                                                                                                                                                                                                                                                                                                                                                                                                                                                           |
| ETIM 9                | EC000331                                                                                                                                                                                                                                                                                                                                                                                                                                                                                                                |
| ETIM 8                | EC000331                                                                                                                                                                                                                                                                                                                                                                                                                                                                                                                |
| ECLASS 8.0            | 27180712                                                                                                                                                                                                                                                                                                                                                                                                                                                                                                                |

#### Tender text

© Rittal 2025

Air routing kit 3311.160 LCP Hybrid CW 10 kW/20 kW 600 mm and 800 mm

The air routing kit consists of two plug-in plates which are mounted in the rear area of the 482.6 mm (19") mounting frame at the top and bottom. The air baffle plates are used to route the air flow of the IT equipment installed in the top and bottom area of the 482.6 mm (19") mounting frame without major pressure loss to the heat exchanger of the LCP Hybrid. The air baffle plates are installed between the depth stays of the 482.6 mm (19") mounting angles in a 600 mm and 800 mm wide enclosure.