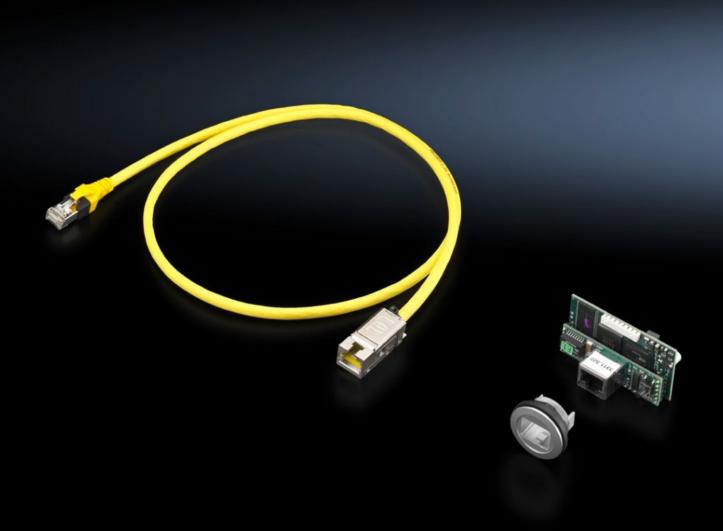

## SK 3311.320 - SNMP card

SNMP card as an accessory for connecting LCP Rack/Inline DX units to the network.

## **Features**

| Model No.             | SK 3311.320                                                                                                                                                                                                       |
|-----------------------|-------------------------------------------------------------------------------------------------------------------------------------------------------------------------------------------------------------------|
| Product description   | For connecting LCP Rack/Inline DX units to the network. The SNMP card is plugged into the control board of the LCP and is ready to use. Software configuration is subsequently carried out via the Web interface. |
| Function principle    | Automatic alarm messages by e-mail or SNMP trap when a limit value is exceeded Remote modification of the device setpoint                                                                                         |
| Supply includes       | SNMP card<br>RJ 45 coupling<br>CAT 6 cable STP                                                                                                                                                                    |
| Protocols             | SNMPv1<br>Modbus/TCP                                                                                                                                                                                              |
| Packs of              | 1 pc(s).                                                                                                                                                                                                          |
| Net weight            | 0.2                                                                                                                                                                                                               |
| Gross weight          | 0.28                                                                                                                                                                                                              |
| Customs tariff number | 85176200                                                                                                                                                                                                          |
| EAN                   | 4028177691391                                                                                                                                                                                                     |
| ECLASS 8.0            | 27180712                                                                                                                                                                                                          |