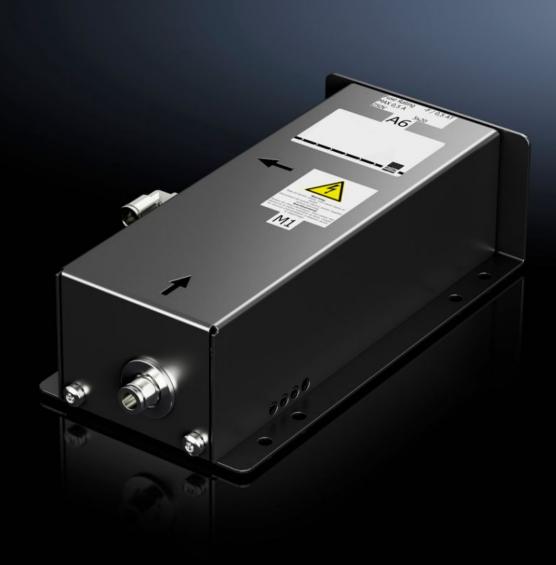

## SK 3312.012 Condensate pump

State: 25.8.2025 (Source: rittal.com/si-sl)

## SK 3312.012 - Condensate pump for LCP Rack/Inline CW

For discharging condensate with LCP rack/inline CW applications.

## **Features**

| Model No.             | SK 3312.012                                                     |
|-----------------------|-----------------------------------------------------------------|
| Product description   | For discharging condensate with LCP Rack/Inline CW applications |
| Benefits              | Plug & play installation in all LCP Rack/Inline CW variants     |
| Supply includes       | Condensate pump                                                 |
|                       | Condensate hose                                                 |
|                       | Condensate sensor                                               |
|                       | Connection cable                                                |
|                       | Assembly parts                                                  |
| To fit Model No.      | SK 3313.xxx                                                     |
| Packs of              | 1 pc(s).                                                        |
| Net weight            | 2.68                                                            |
| Gross weight          | 2.98                                                            |
| Customs tariff number | 94032080                                                        |
| EAN                   | 4028177918825                                                   |
| ETIM 9                | EC000855                                                        |
| ETIM 8                | EC000855                                                        |
| ECLASS 8.0            | 27180704                                                        |
|                       |                                                                 |