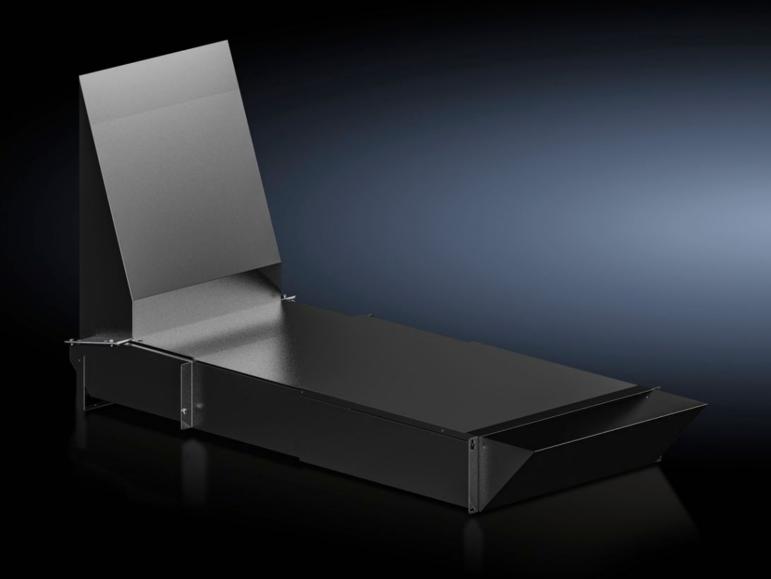

# SK 3312.820 - Air duct for wall-mounted cooling unit Blue e+ IT

For cold air infeed in front of the 482.6 mm (19") level in combination with the Blue e+ IT wall-mounted cooling unit.

#### **Features**

| Model No.             | SK 3312.820                                                                                                            |
|-----------------------|------------------------------------------------------------------------------------------------------------------------|
| Product description   | For cold air infeed in front of the 482.6 mm (19") level in combination with the Blue e+ IT wall-mounted cooling unit. |
| Benefits              | One air duct for different enclosure depths                                                                            |
| Material              | Sheet steel, spray-finished                                                                                            |
| Colour                | RAL 9005                                                                                                               |
| Supply includes       | Assembly parts                                                                                                         |
| Installation options  | Mounting in the bottom 3 U of the 482.6 mm (19") level                                                                 |
| Dimensions            | Width: 482.6 mm<br>Height: 3 U                                                                                         |
| To fit                | Depth: = 800 mm<br>= 1,000 mm<br>= 1,200 mm                                                                            |
| Packs of              | 1 pc(s).                                                                                                               |
| Net weight            | 16.15                                                                                                                  |
| Gross weight          | 17                                                                                                                     |
| Customs tariff number | 39269097                                                                                                               |
| EAN                   | 4028177944541                                                                                                          |