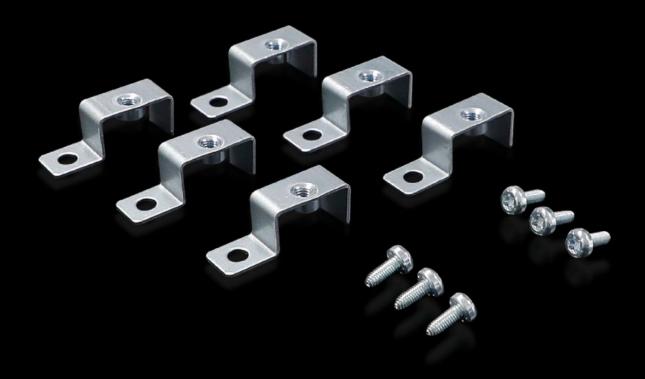

## SK 3313.089 - Side panel attachment kit for LCP

For mounting on a VX standard side panel on an LCP.

## **Features**

| Model No.             | SK 3313.089                                                         |
|-----------------------|---------------------------------------------------------------------|
| Product description   | For mounting on a VX standard side panel on an LCP.                 |
| Material              | Support: Sheet steel                                                |
| Surface finish        | Sheet steel, zinc-plated                                            |
| Supply includes       | 6 holders<br>Assembly screws<br>Installation and Short User's Guide |
| Packs of              | 1 pc(s).                                                            |
| Net weight            | 0.11                                                                |
| Gross weight          | 0.119                                                               |
| Customs tariff number | 83024900                                                            |
| EAN                   | 4028177967953                                                       |
| ETIM 9                | EC000327                                                            |
| ETIM 8                | EC000327                                                            |
| ECLASS 8.0            | 27409217                                                            |