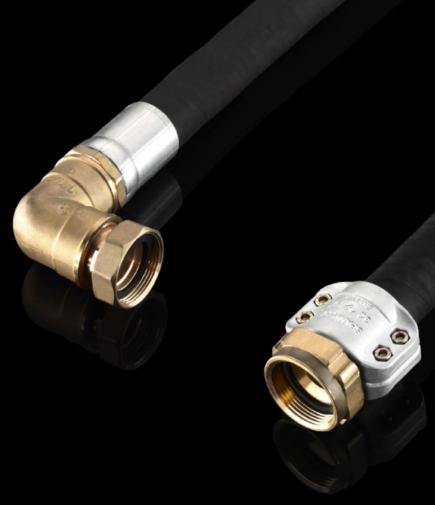

## SK 3313.614 - Connection hose

Flexible connection hose, may be shortened, including union nuts on both sides for connecting the LCP/LCU to existing pipework.

## **Features**

| Model No.                                | SK 3313.614                                                                                                                                                                                                                                           |
|------------------------------------------|-------------------------------------------------------------------------------------------------------------------------------------------------------------------------------------------------------------------------------------------------------|
| Design                                   | Rack cooling<br>CW                                                                                                                                                                                                                                    |
| Product description                      | The LCU cooling water connection is easily connected to the on-site pipework with the water connection kit. The hoses have a 90° bend on one side and a clamping tray on the other, to allow shortening of the hoses. Allows shortening of the hoses. |
| Material                                 | NBR (internal) with steel spiral and fabric inlay                                                                                                                                                                                                     |
| Length                                   | 2,5 m                                                                                                                                                                                                                                                 |
| Water connections                        | G ¾" internal thread                                                                                                                                                                                                                                  |
| Operating temperature range              | -30 °C70 °C                                                                                                                                                                                                                                           |
| Permissible operating pressure (p. max.) | 10 bar                                                                                                                                                                                                                                                |
| Packs of                                 | 2 pc(s).                                                                                                                                                                                                                                              |
| Net weight                               | 5.08                                                                                                                                                                                                                                                  |
| Gross weight                             | 5.485                                                                                                                                                                                                                                                 |
| Customs tariff number                    | 85444290                                                                                                                                                                                                                                              |
| EAN                                      | 4028177983861                                                                                                                                                                                                                                         |
| ETIM 9                                   | EC002515                                                                                                                                                                                                                                              |
| ETIM 8                                   | EC002515                                                                                                                                                                                                                                              |
| ECLASS 8.0                               | 27180712                                                                                                                                                                                                                                              |