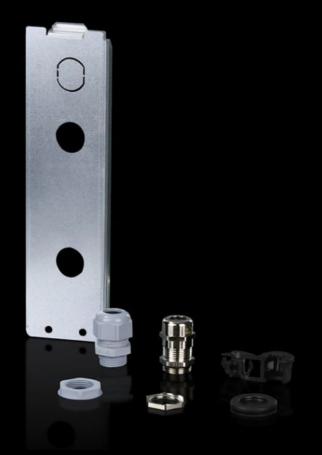

## SK 3355.200 - Cover for connection box

Cover to protect the electrical connection on the cooling unit. This cover is compulsory for IT and container applications.

## Features

| Model No.             | SK 3355.200              |
|-----------------------|--------------------------|
| Material              | Sheet steel, zinc-plated |
| Supply includes       | Connection box cover     |
|                       | Cable glands             |
|                       | Strain relief            |
|                       | Nuts                     |
|                       | Entry grommet            |
| To fit Model No.      | 3184.837                 |
|                       | 3185.x3x                 |
| Packs of              | 1 pc(s).                 |
| Net weight            | 0.17                     |
| Gross weight          | 0.179                    |
| Customs tariff number | 84159000                 |
| EAN                   | 4028177976771            |
| ETIM 9                | EC002617                 |
|                       |                          |