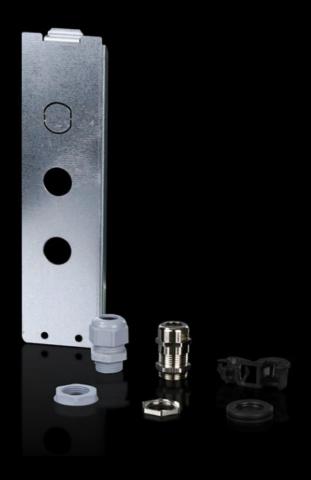

## SK 3355.210 - Cover for connection box

Cover to protect the electrical connection on the cooling unit. This cover is compulsory for IT and container applications.

## **Features**

| Model No.             | SK 3355.210              |
|-----------------------|--------------------------|
| Material              | Sheet steel, zinc-plated |
| Supply includes       | Connection box cover     |
|                       | Cable glands             |
|                       | Strain relief            |
|                       | Nuts                     |
|                       | Entry grommet            |
| To fit Model No.      | 3186.x3x                 |
|                       | 3187.x3x                 |
|                       | 3188.x4x                 |
|                       | 3189.x4x                 |
| Packs of              | 1 pc(s).                 |
| Net weight            | 0.15                     |
| Customs tariff number | 84159000                 |
| EAN                   | 4028177976764            |
| ETIM 9                | EC002617                 |