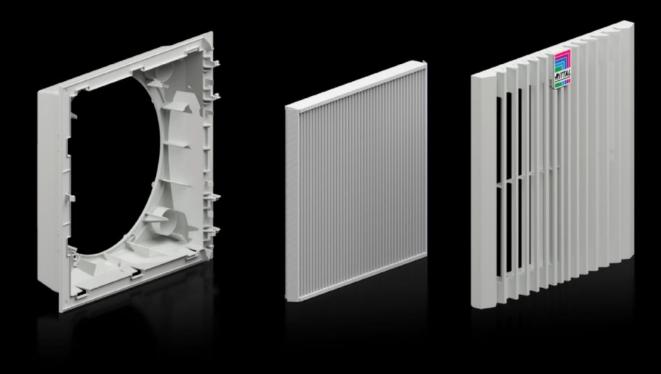

## SK 3399.912 - Filter housing for filter fans

Complete filter housing unit for tool-free installation in surfaces.

## **Features**

| Model No.             | SK 3399.912                                                                         |
|-----------------------|-------------------------------------------------------------------------------------|
| Design                | wall-mounted                                                                        |
| Benefits              | Maximum air throughput via pleated filter included in the delivered state           |
|                       | Easy filter changes, thanks to a new opening mechanism on the louvred grille        |
|                       | Faster installation on the enclosure with optimised detent hooks Tool-free assembly |
| Colour                | RAL 7035                                                                            |
| Supply includes       | Complete unit ready to install, including pleated filter                            |
| Dimensions            | Width: 204 mm<br>Height: 204 mm                                                     |
| Packs of              | 1 pc(s).                                                                            |
| Net weight            | 0.4                                                                                 |
| Gross weight          | 0.684                                                                               |
| Customs tariff number | 39269097                                                                            |
| EAN                   | 4028177001800                                                                       |
| ETIM 8                | EC000320                                                                            |
| ECLASS 8.0            | 27180716                                                                            |
|                       |                                                                                     |