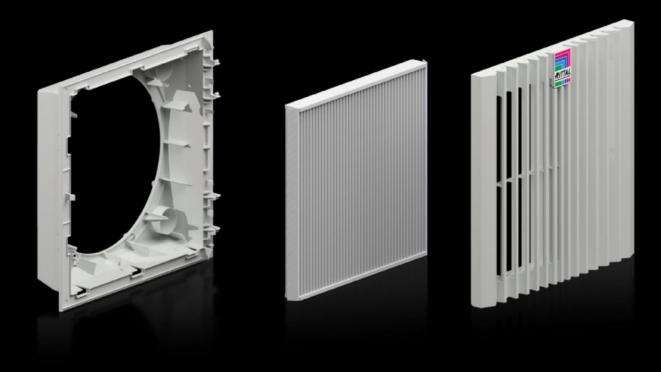

## SK 3399.914 - Filter housing for fan-and-filter units

Complete filter housing unit for tool-free installation in surfaces.

## **Features**

| Model No.             | SK 3399.914                                                                         |
|-----------------------|-------------------------------------------------------------------------------------|
| Design                | wall-mounted                                                                        |
| Benefits              | Maximum air throughput via pleated filter included in the delivered state           |
|                       | Easy filter changes, thanks to a new opening mechanism on the louvred grille        |
|                       | Faster installation on the enclosure with optimised detent hooks Tool-free assembly |
| Colour                | RAL 7035                                                                            |
| Supply includes       | Complete unit ready to install, including pleated filter                            |
| Dimensions            | Width: 323 mm<br>Height: 323 mm                                                     |
| Packs of              | 1 pc(s).                                                                            |
| Net weight            | 0.96                                                                                |
| Gross weight          | 1.521                                                                               |
| Customs tariff number | 39269097                                                                            |
| EAN                   | 4028177001336                                                                       |
| ETIM 8                | EC000320                                                                            |
| ECLASS 8.0            | 27180716                                                                            |