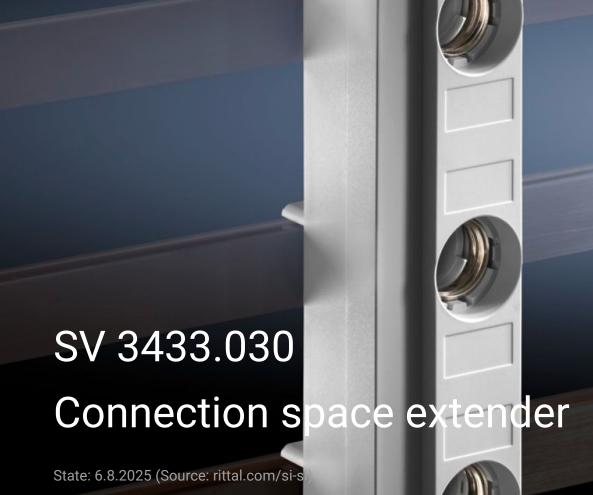

## SV 3433.030 - Connection space extender for busmounting fuse bases

Contact hazard protection including cable duct for side extension of the connection space by 14 mm.

## **Features**

| Model No.             | SV 3433.030                                                                                                     |
|-----------------------|-----------------------------------------------------------------------------------------------------------------|
| Product description   | Contact hazard protection cover plate including cable duct for side extension of the connection space by 14 mm. |
| Material              | Polyamide Fire protection corresponding to UL 94-V0                                                             |
| Colour                | RAL 7035                                                                                                        |
| Fuse inserts          | D III-E 33                                                                                                      |
| To fit Model No.      | 3433.010                                                                                                        |
| Packs of              | 10 pc(s).                                                                                                       |
| Net weight            | 0.7                                                                                                             |
| Gross weight          | 0.948                                                                                                           |
| Customs tariff number | 85444290                                                                                                        |
| EAN                   | 4028177683228                                                                                                   |
| ETIM 9                | EC001638                                                                                                        |
| ETIM 8                | EC001638                                                                                                        |
| ECLASS 8.0            | 27142116                                                                                                        |
|                       |                                                                                                                 |