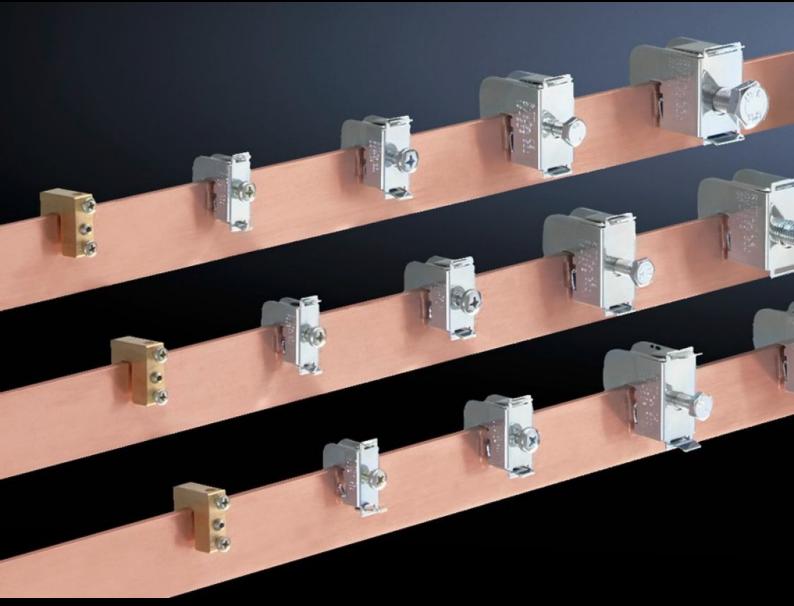

## SV 3455.500 - Conductor connection clamp

For connecting round conductors and laminated copper bars.

#### **Features**

| SV 3455.500                                                                                                    |
|----------------------------------------------------------------------------------------------------------------|
| For connecting round conductors and laminated copper bars.                                                     |
| Sheet steel                                                                                                    |
| Zinc-plated, passivated                                                                                        |
| Wire end ferrules should be used with fine wire conductors                                                     |
| 1 - 4 mm²                                                                                                      |
| 10 mm                                                                                                          |
| 15 pc(s).                                                                                                      |
| 0.285                                                                                                          |
| 0.303                                                                                                          |
| 1.1 kg CO2 eq (Cat B)                                                                                          |
| Category B: PCF value (cradle-to-gate) based on the product weight, approximately calculated and self-declared |
| 85369010                                                                                                       |
| 4028177042735                                                                                                  |
| EC000001                                                                                                       |
| EC000001                                                                                                       |
| 27141146                                                                                                       |
|                                                                                                                |

#### Tender text

SV conductor connection clamps

for E-CU busbars and Rittal PLS.

For bar thickness: 10 mm

Connection of round conductors: 1 - 4 mm2

Wire end ferrules should be used with

fine wire conductors