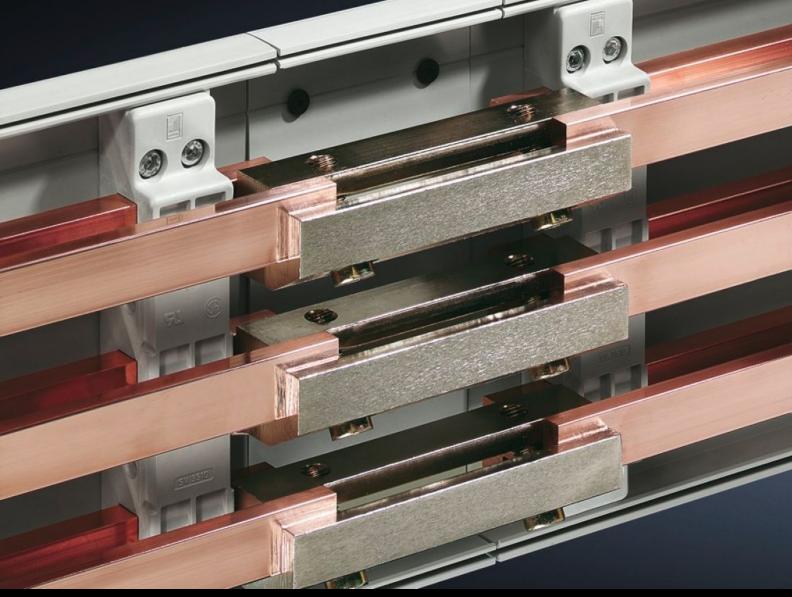

## SV 3504.000 - PLS busbar connectors

For connecting PLS special busbars, no drilling required.

#### Tender text

PLS busbar connector

PLS busbar connector for connecting the PLS 800 special

busbar. No drilling required.

Design

Single connection

System:

Rittal RiLine60