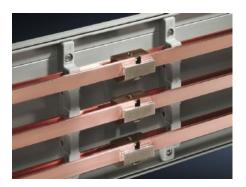

## SV 3514.000 - PLS busbar connectors

For connecting PLS special busbars, no drilling required.

#### Tender text

PLS 1600 busbar connector PLS busbar connector for connecting the PLS special busbar. No drilling required. Design Single connection System: Rittal RiLine60