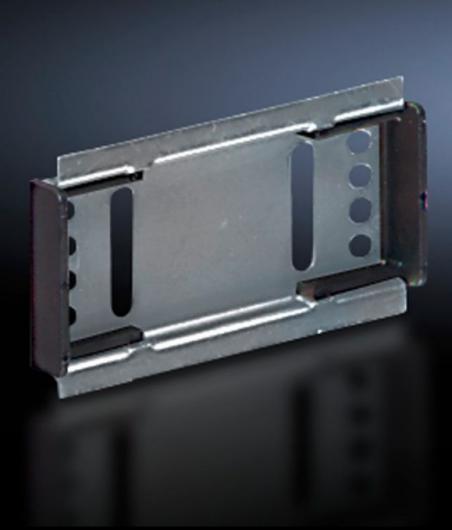

# SV 3548.000 - Support rail 35 x 7.5 mm for Mini-PLS component adaptors

For attaching to the Mini-PLS component adaptor.

#### **Features**

| Model No.                     | SV 3548.000                                                                                                    |
|-------------------------------|----------------------------------------------------------------------------------------------------------------|
| Material                      | Sheet steel                                                                                                    |
| Surface finish                | Zinc-plated                                                                                                    |
| Supply includes               | Assembly screws and side anti-slip guard                                                                       |
| Dimensions                    | Width: 54 mm                                                                                                   |
| Packs of                      | 10 pc(s).                                                                                                      |
| Net weight                    | 0.19                                                                                                           |
| Gross weight                  | 0.197                                                                                                          |
| PCF per pack (cradle-to-gate) | 0.8 kg CO2 eq (Cat B)                                                                                          |
| Note on PCF category          | Category B: PCF value (cradle-to-gate) based on the product weight, approximately calculated and self-declared |
| Customs tariff number         | 73269098                                                                                                       |
| EAN                           | 4028177044135                                                                                                  |
| ETIM 9                        | EC001285                                                                                                       |
| ETIM 8                        | EC001285                                                                                                       |
| ECLASS 8.0                    | 27141143                                                                                                       |
|                               |                                                                                                                |

### Tender text

Support rails for SV 3540.000-3543.000. Including assembly screws.

Width: 54 mm Height: 7.5 mm

© Rittal 2025 3