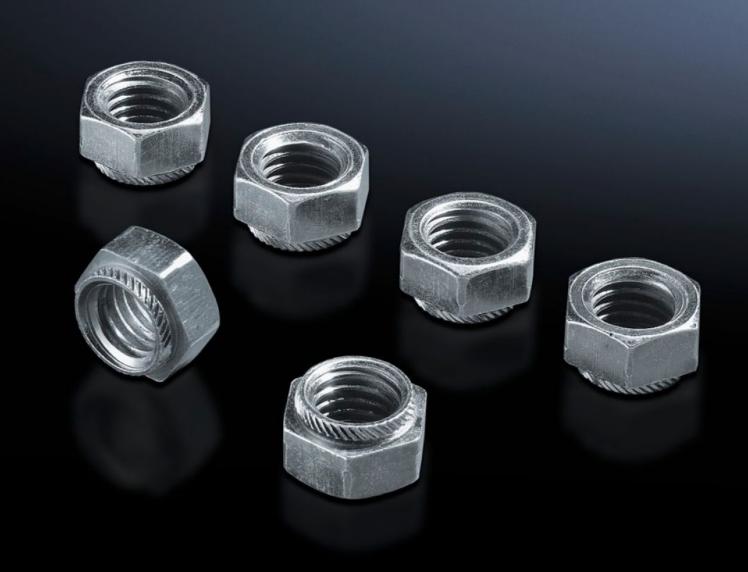

## SV 3591.060 Inserted screw nut M12

State: 5.8.2025 (Source: rittal.com/si-sl)

## SV 3591.060 - Inserted screw nut M12

Self-holding nut with knurled ring. For drilled holes in busbars.

## **Features**

| Model No.             | SV 3591.060                                          |
|-----------------------|------------------------------------------------------|
| Product description   | Self-holding nut with knurled ring for busbars E-Cu. |
| Ø hole                | 14,5 mm                                              |
| Packs of              | 30 pc(s).                                            |
| Net weight            | 0.24                                                 |
| Gross weight          | 0.283                                                |
| Customs tariff number | 39269097                                             |
| EAN                   | 4028177307278                                        |
| ETIM 9                | EC002343                                             |
| ETIM 8                | EC002343                                             |
| ECLASS 8.0            | 23110902                                             |