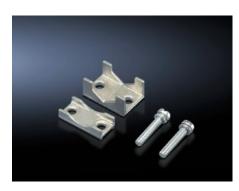

# SV 3592.010 - Clamp-type terminal connection for NH slimline fuse-switch disconnectors

For NH slimline fuse-switch disconnectors size 00. For connecting round conductors.

### Features

| Model No.                      | SV 3592.010                                                                                                     |
|--------------------------------|-----------------------------------------------------------------------------------------------------------------|
| Product description            | For the connection of round conductors. Suitable for NH slimline fuse-switch disconnectors with screw terminal. |
| Material                       | Cast brass                                                                                                      |
| Surface finish                 | Nickel-plated                                                                                                   |
| Connection of round conductors | 1.5 - 95 mm²                                                                                                    |
| Packs of                       | 3 pc(s).                                                                                                        |
| Net weight                     | 0.12                                                                                                            |
| Gross weight                   | 0.157                                                                                                           |
| Customs tariff number          | 85444290                                                                                                        |
| EAN                            | 4028177307261                                                                                                   |
| ETIM 9                         | EC00001                                                                                                         |
| ETIM 8                         | EC00001                                                                                                         |
| ECLASS 8.0                     | 27141146                                                                                                        |
|                                |                                                                                                                 |

#### Tender text

Clamp-type terminal connection For NH slimline fuse-switch-disconnectors 00. For the connection of round conductors 1.5 to 95 mm<sup>2</sup>. Tightening torque: Terminal screw 4 Nm.