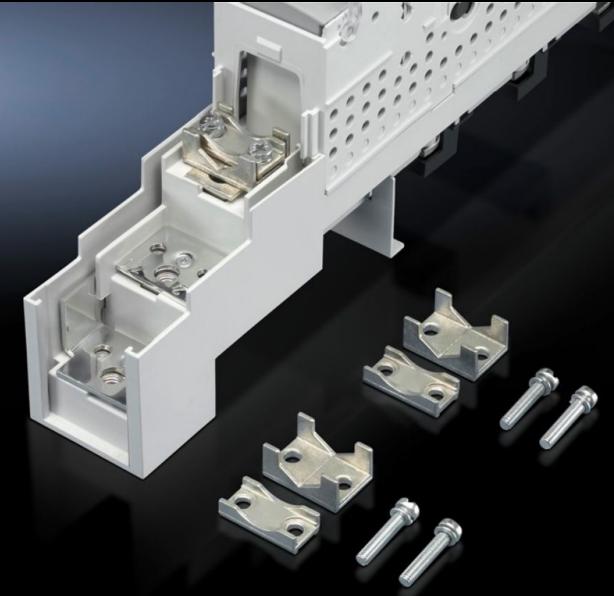

# SV 3592.010 - Clamp-type terminal connection for NH slimline fuse-switch disconnectors

For NH slimline fuse-switch disconnectors size 00. For connecting round conductors.

### Features

| Model No.                      | SV 3592.010                                                                                                     |
|--------------------------------|-----------------------------------------------------------------------------------------------------------------|
| Product description            | For the connection of round conductors. Suitable for NH slimline fuse-switch disconnectors with screw terminal. |
| Material                       | Cast brass                                                                                                      |
| Surface finish                 | Nickel-plated                                                                                                   |
| Connection of round conductors | 1.5 - 95 mm²                                                                                                    |
| Packs of                       | 3 pc(s).                                                                                                        |
| Net weight                     | 0.12                                                                                                            |
| Gross weight                   | 0.157                                                                                                           |
| Customs tariff number          | 85444290                                                                                                        |
| EAN                            | 4028177307261                                                                                                   |
| ETIM 9                         | EC00001                                                                                                         |
| ETIM 8                         | EC00001                                                                                                         |
| ECLASS 8.0                     | 27141146                                                                                                        |
|                                |                                                                                                                 |

#### Tender text

Clamp-type terminal connection For NH slimline fuse-switch-disconnectors 00. For the connection of round conductors 1.5 to 95 mm<sup>2</sup>. Tightening torque: Terminal screw 4 Nm.