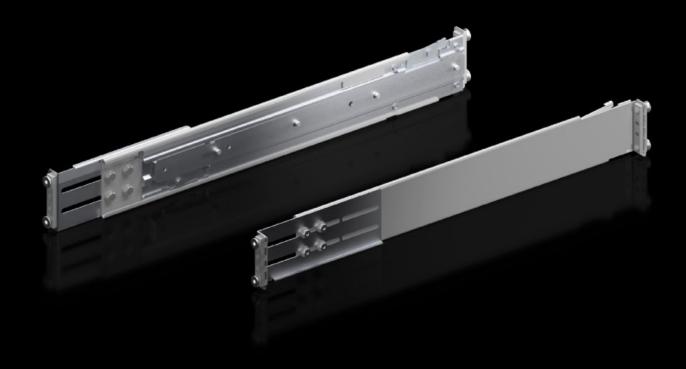

# IT 3659.191 - Server telescopic slides for IT rack systems and IT racks

Ensure optimum access to the servers, even when built-in. For servers with a maximum width of 430 mm.

#### **Features**

| Model No.                     | IT 3659.191                                                                                                    |
|-------------------------------|----------------------------------------------------------------------------------------------------------------|
| Design                        | For 573.65 - 701.65 mm distance between levels                                                                 |
| Product description           | Ensure optimum access to the servers, even when built-in. For servers with a maximum width of 430 mm.          |
| Material                      | Sheet steel                                                                                                    |
| Load capacity                 | 30 kg                                                                                                          |
| Note                          | Only in conjunction with L-shaped mounting angles                                                              |
| To fit                        | Enclosure type: TS TS IT VX VX IT Depth: = 800 mm                                                              |
| Packs of                      | 2 pc(s).                                                                                                       |
| Net weight                    | 2.82                                                                                                           |
| Gross weight                  | 3.08                                                                                                           |
| PCF per pack (cradle-to-gate) | 6 kg CO2 eq (Cat B)                                                                                            |
| Note on PCF category          | Category B: PCF value (cradle-to-gate) based on the product weight, approximately calculated and self-declared |
|                               |                                                                                                                |