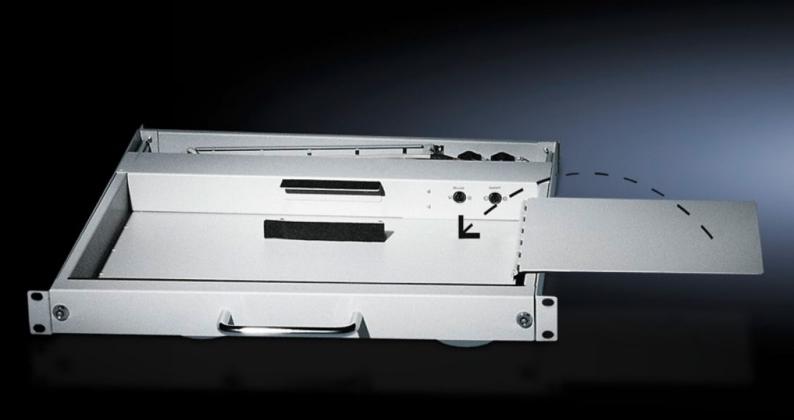

## HP 3659.620 - Mousepad for keyboard rack

For mounting on the keyboard rack, may be folded into the keyboard rack.

## **Features**

| Model No.             | HP 3659.620                                                                                                                                                                                                                                                     |
|-----------------------|-----------------------------------------------------------------------------------------------------------------------------------------------------------------------------------------------------------------------------------------------------------------|
| Product description   | For optional mounting on the left, right or front of the keyboard rack (fold-away design). May be folded into the keyboard drawer after use. Only suitable for use in conjunction with 482.6 mm (19") keyboards with a total height of max. 39 mm (RP 9911.396) |
| Material              | Sheet steel                                                                                                                                                                                                                                                     |
| Colour                | RAL 7035                                                                                                                                                                                                                                                        |
| Supply includes       | Assembly parts                                                                                                                                                                                                                                                  |
| Installation options  | Assembly right/left                                                                                                                                                                                                                                             |
| Packs of              | 1 pc(s).                                                                                                                                                                                                                                                        |
| Net weight            | 0.66                                                                                                                                                                                                                                                            |
| Gross weight          | 0.76                                                                                                                                                                                                                                                            |
| Customs tariff number | 94039910                                                                                                                                                                                                                                                        |
| EAN                   | 4028177324640                                                                                                                                                                                                                                                   |
| ECLASS 8.0            | 27189261                                                                                                                                                                                                                                                        |