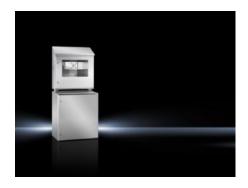

## HD 4000.066 - HD connection components for command panels HD, printer enclosures HD

The HD connection components provide a hygienic assembly solution for connecting two enclosures with integral cable routing.

## **Features**

| Model No.             | HD 4000.066                                                                                                                                                                                                                                                                                    |
|-----------------------|------------------------------------------------------------------------------------------------------------------------------------------------------------------------------------------------------------------------------------------------------------------------------------------------|
| Product description   | For For combining HD command panels and HD printer enclosures into one PC enclosure.                                                                                                                                                                                                           |
| Material              | Stainless steel 1.4301 (AISI 304)                                                                                                                                                                                                                                                              |
| Supply includes       | 2 reinforcement plates for enclosure, top<br>4 reinforcement plates for enclosure, bottom (2 for the roof, 2 for<br>the attachment of levelling feet or supporting structure)<br>2 spacer supports with drilled hole Ø 40 mm for cable entry, height<br>50/45.8 mm<br>Assembly parts and seals |
| Packs of              | 1 pc(s).                                                                                                                                                                                                                                                                                       |
| Net weight            | 8.6                                                                                                                                                                                                                                                                                            |
| Gross weight          | 8.6                                                                                                                                                                                                                                                                                            |
| Customs tariff number | 73269098                                                                                                                                                                                                                                                                                       |
| EAN                   | 4028177709515                                                                                                                                                                                                                                                                                  |
| ETIM 9                | EC000441                                                                                                                                                                                                                                                                                       |
| ETIM 8                | EC000441                                                                                                                                                                                                                                                                                       |
| ECLASS 8.0            | 27149109                                                                                                                                                                                                                                                                                       |