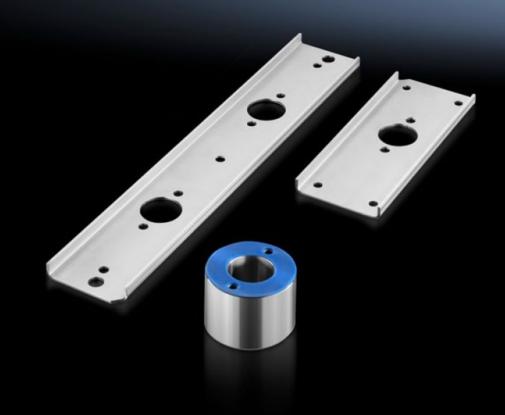

## HD 4000.066 - HD connection components for command panels HD, printer enclosures HD

The HD connection components provide a hygienic assembly solution for connecting two enclosures with integral cable routing.

## **Features**

| Model No.             | HD 4000.066                                                                                                                                                                                                                                                                                    |
|-----------------------|------------------------------------------------------------------------------------------------------------------------------------------------------------------------------------------------------------------------------------------------------------------------------------------------|
| Product description   | For For combining HD command panels and HD printer enclosures into one PC enclosure.                                                                                                                                                                                                           |
| Material              | Stainless steel 1.4301 (AISI 304)                                                                                                                                                                                                                                                              |
| Supply includes       | 2 reinforcement plates for enclosure, top<br>4 reinforcement plates for enclosure, bottom (2 for the roof, 2 for<br>the attachment of levelling feet or supporting structure)<br>2 spacer supports with drilled hole Ø 40 mm for cable entry, height<br>50/45.8 mm<br>Assembly parts and seals |
| Packs of              | 1 pc(s).                                                                                                                                                                                                                                                                                       |
| Net weight            | 8.6                                                                                                                                                                                                                                                                                            |
| Gross weight          | 8.6                                                                                                                                                                                                                                                                                            |
| Customs tariff number | 73269098                                                                                                                                                                                                                                                                                       |
| EAN                   | 4028177709515                                                                                                                                                                                                                                                                                  |
| ETIM 9                | EC000441                                                                                                                                                                                                                                                                                       |
| ETIM 8                | EC000441                                                                                                                                                                                                                                                                                       |
| ECLASS 8.0            | 27149109                                                                                                                                                                                                                                                                                       |