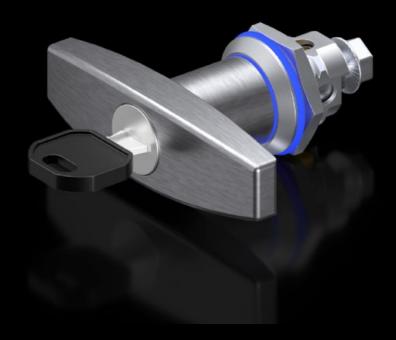

## HD 4000.067 - T handle HD

As an alternative to the standard lock insert with lock cylinder insert in a hygienic design.

## **Features**

| Model No.             | HD 4000.067                                                                                                                               |
|-----------------------|-------------------------------------------------------------------------------------------------------------------------------------------|
| Product description   | As an alternative to the standard lock insert with lock cylinder insert in a hygienic design.                                             |
| Material              | Stainless steel 1.4301 (AISI 304)<br>Stainless steel 1.4301 (AISI 304)                                                                    |
| To fit                | Enclosure type: HD compact enclosure AE with cam 1.4404 (AISI 316L) One-piece console - stainless steel console cover System enclosure HD |
| Packs of              | 1 pc(s).                                                                                                                                  |
| Net weight            | 0.23                                                                                                                                      |
| Gross weight          | 0.238                                                                                                                                     |
| Customs tariff number | 83024110                                                                                                                                  |
| EAN                   | 4028177971530                                                                                                                             |
| ETIM 9                | EC000327                                                                                                                                  |
| ETIM 8                | EC000327                                                                                                                                  |
| ECLASS 8.0            | 27409217                                                                                                                                  |
|                       |                                                                                                                                           |