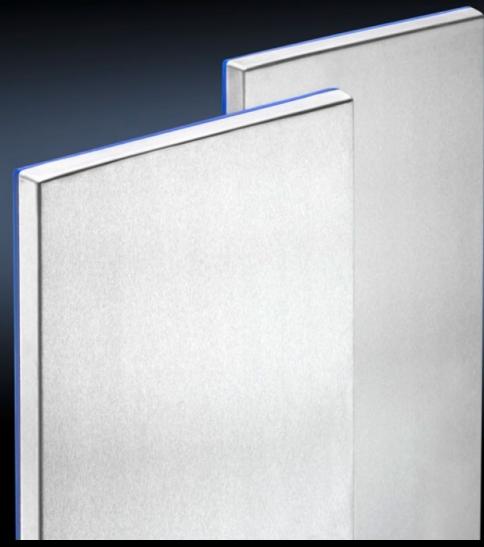

## HD 4000.185 - HD side panels for HD large enclosure

Side panels with exterior blue silicone seal. Screw fastening points are located inside the sealing zone.

## **Features**

| Model No.             | HD 4000.185                                                                                  |
|-----------------------|----------------------------------------------------------------------------------------------|
| Material              | Stainless steel 1.4301 (AISI 304), 2.0 mm                                                    |
| Supply includes       | With assembly parts for screw-fastening from the inside                                      |
| Note                  | Depending on the fitted side panel, the overall width of the enclosure is increased by 25 mm |
| To fit                | Height: = 1,800 mm<br>Depth: = 500 mm                                                        |
| Packs of              | 2 pc(s).                                                                                     |
| Net weight            | 32                                                                                           |
| Customs tariff number | 94039910                                                                                     |
| EAN                   | 4028177693616                                                                                |
| ETIM 9                | EC002524                                                                                     |
| ETIM 8                | EC002524                                                                                     |
| ECLASS 8.0            | 27182101                                                                                     |