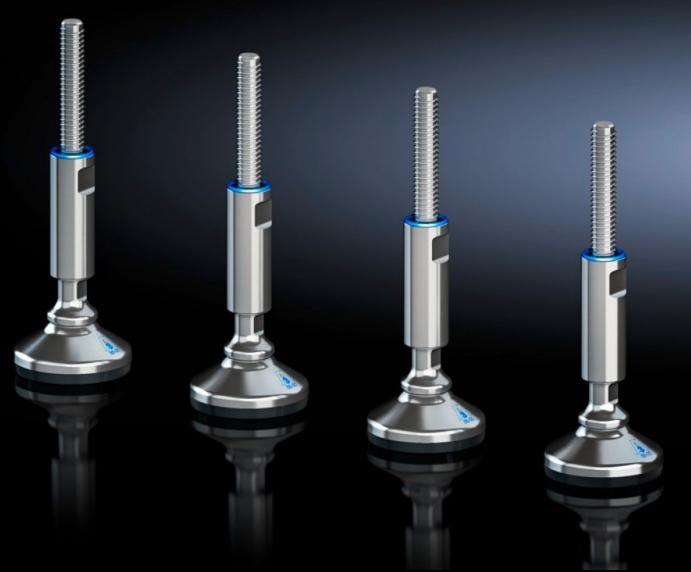

### HD 4000.240 - Levelling feet HD

Levelling feet HD minimise cleaning time thanks to fully covered, permanently sealed threads and provide compensation of floor inclines up to an angle of 10° thanks to flexible base plate.

#### **Features**

| Model No.             | HD 4000.240                                                                                                                                                                                                                                                                       |
|-----------------------|-----------------------------------------------------------------------------------------------------------------------------------------------------------------------------------------------------------------------------------------------------------------------------------|
| Design                | without base mount                                                                                                                                                                                                                                                                |
| Benefits              | Minimises cleaning time thanks to fully covered, permanently sealed threads Compensation of floor inclines up to an angle of 10° thanks to flexible base Baying can even be achieved on sloping floors, thanks to a large levelling range Certification to 3-A Sanitary Standards |
| Material              | Stainless steel 1.4301 (AISI 304)                                                                                                                                                                                                                                                 |
| Supply includes       | Assembly parts and seals                                                                                                                                                                                                                                                          |
| Load capacity         | Max. 7000 N static per levelling foot                                                                                                                                                                                                                                             |
| Dimensions            | Thread: M12                                                                                                                                                                                                                                                                       |
| To fit                | Enclosure type: HD compact enclosure VX VX SE TS                                                                                                                                                                                                                                  |
| Levelling range       | 122 - 175 mm                                                                                                                                                                                                                                                                      |
| Packs of              | 4 pc(s).                                                                                                                                                                                                                                                                          |
| Net weight            | 2                                                                                                                                                                                                                                                                                 |
| Gross weight          | 2.342                                                                                                                                                                                                                                                                             |
| Customs tariff number | 73181900                                                                                                                                                                                                                                                                          |
| EAN                   | 4028177707641                                                                                                                                                                                                                                                                     |
| ETIM 9                | EC002622                                                                                                                                                                                                                                                                          |
| ETIM 8                | EC002622                                                                                                                                                                                                                                                                          |