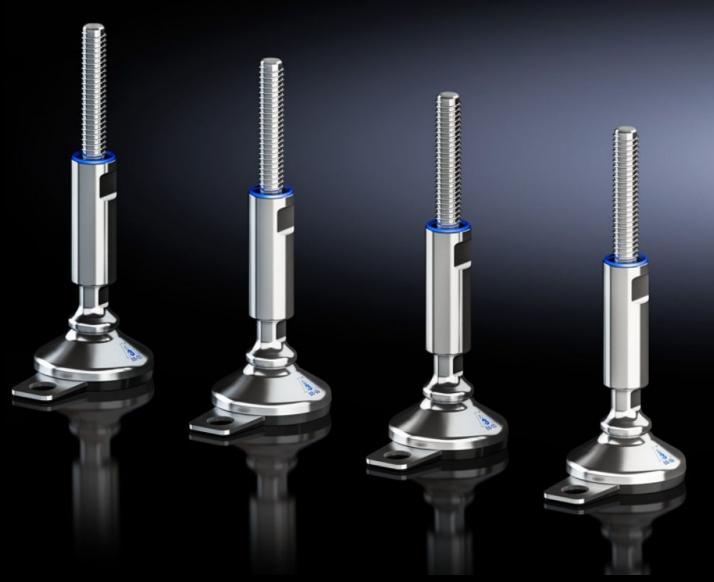

#### HD 4000.250 - Levelling feet HD

Levelling feet HD minimise cleaning time thanks to fully covered, permanently sealed threads and provide compensation of floor inclines up to an angle of 10° thanks to flexible base plate.

#### **Features**

| Model No.             | HD 4000.250                                                                                                                                                                                                                                                                       |
|-----------------------|-----------------------------------------------------------------------------------------------------------------------------------------------------------------------------------------------------------------------------------------------------------------------------------|
| Design                | with base attachment                                                                                                                                                                                                                                                              |
| Benefits              | Minimises cleaning time thanks to fully covered, permanently sealed threads Compensation of floor inclines up to an angle of 10° thanks to flexible base Baying can even be achieved on sloping floors, thanks to a large levelling range Certification to 3-A Sanitary Standards |
| Material              | Stainless steel 1.4301 (AISI 304)                                                                                                                                                                                                                                                 |
| Supply includes       | Assembly parts and seals                                                                                                                                                                                                                                                          |
| Load capacity         | Max. 7000 N static per levelling foot                                                                                                                                                                                                                                             |
| Dimensions            | Thread: M12                                                                                                                                                                                                                                                                       |
| To fit                | Enclosure type: HD compact enclosure VX VX SE TS                                                                                                                                                                                                                                  |
| Levelling range       | 122 - 175 mm                                                                                                                                                                                                                                                                      |
| Packs of              | 4 pc(s).                                                                                                                                                                                                                                                                          |
| Net weight            | 2.4                                                                                                                                                                                                                                                                               |
| Gross weight          | 2.5                                                                                                                                                                                                                                                                               |
| Customs tariff number | 73181900                                                                                                                                                                                                                                                                          |
| EAN                   | 4028177707658                                                                                                                                                                                                                                                                     |
| ETIM 9                | EC002622                                                                                                                                                                                                                                                                          |
| ETIM 8                | EC002622                                                                                                                                                                                                                                                                          |