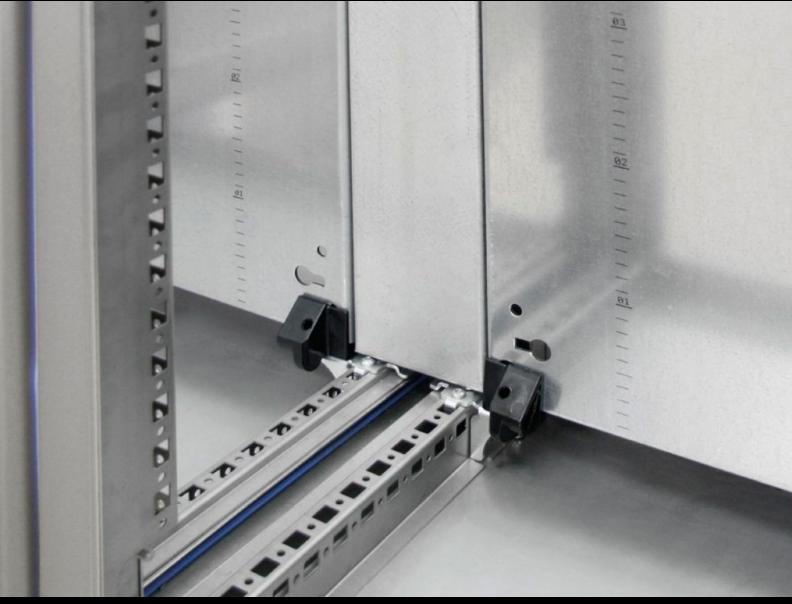

## HD 4000.508 - Mounting plate infill for HD large enclosure

For a continuous mounting surface in bayed suites where the mounting plate is set forward.

## **Features**

| Model No.             | HD 4000.508                                                                                |
|-----------------------|--------------------------------------------------------------------------------------------|
| Product description   | For a continuous mounting surface in bayed suites where the mounting plate is set forward. |
| Material              | Sheet steel, 2 mm                                                                          |
| Surface finish        | Zinc-plated                                                                                |
| Supply includes       | Assembly parts                                                                             |
| To fit                | Height: = 1,800 mm                                                                         |
| Packs of              | 1 pc(s).                                                                                   |
| Net weight            | 5.5                                                                                        |
| Gross weight          | 6                                                                                          |
| Customs tariff number | 94039910                                                                                   |
| EAN                   | 4028177693722                                                                              |
| ETIM 9                | EC000213                                                                                   |
| ETIM 8                | EC000213                                                                                   |
| ECLASS 8.0            | 27409216                                                                                   |
|                       |                                                                                            |