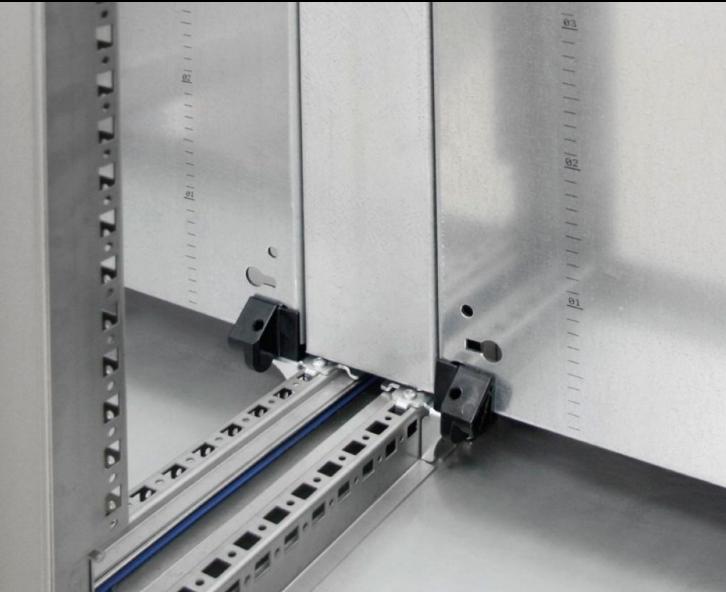

## HD 4000.518 - Mounting plate infill for HD system enclosure

For a continuous mounting surface in bayed suites where the mounting plate is set forward.