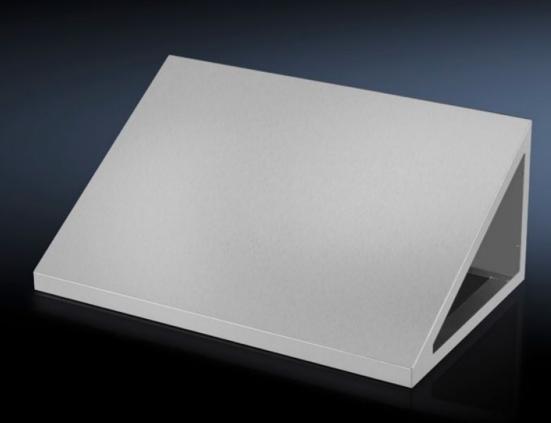

## HD 4000.525 - HD attachment for HD large enclosure

30° sloped attachment to prevent the accumulation of liquids or objects. Gap-free mounting on the HD system enclosure.

## Features

| Model No.             | HD 4000.525                       |
|-----------------------|-----------------------------------|
| Design                | Roof angled forwards by 30°       |
| Material              | Stainless steel 1.4301 (AISI 304) |
| Supply includes       | Assembly parts                    |
| Dimensions            | Width: 1,200 mm                   |
|                       | Height, front: 40 mm              |
|                       | Height rear: 333 mm               |
|                       | Depth: 500 mm                     |
| To fit                | Width: = 1,200 mm                 |
|                       | Depth: = 500 mm                   |
| Packs of              | 1 pc(s).                          |
| Net weight            | 19                                |
| Gross weight          | 20                                |
| Customs tariff number | 94032080                          |
| EAN                   | 4028177694231                     |
| ETIM 9                | EC002530                          |
| ETIM 8                | EC002530                          |
| ECLASS 8.0            | 27182405                          |
|                       |                                   |