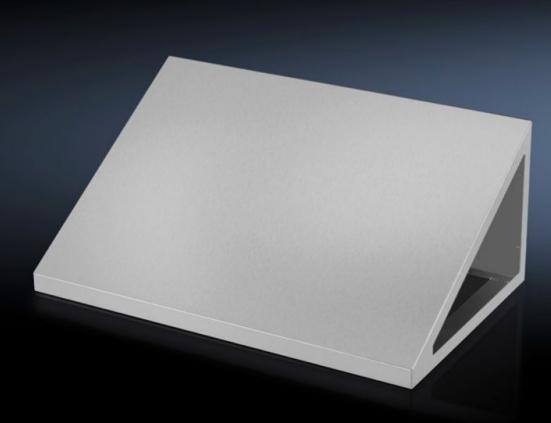

## HD 4000.585 - HD attachment for HD large enclosure

30° sloped attachment to prevent the accumulation of liquids or objects. Gap-free mounting on the HD system enclosure.

## Features

| Model No.             | HD 4000.585                       |
|-----------------------|-----------------------------------|
| Design                | Roof angled forwards by 30°       |
| Material              | Stainless steel 1.4301 (AISI 304) |
| Supply includes       | Assembly parts                    |
| Dimensions            | Width: 800 mm                     |
|                       | Height, front: 40 mm              |
|                       | Height rear: 333 mm               |
|                       | Depth: 500 mm                     |
| To fit                | Width: = 800 mm                   |
|                       | Depth: = 500 mm                   |
| Packs of              | 1 pc(s).                          |
| Net weight            | 12                                |
| Gross weight          | 12.5                              |
| Customs tariff number | 94032080                          |
| EAN                   | 4028177693753                     |
| ETIM 9                | EC002530                          |
| ETIM 8                | EC002530                          |
| ECLASS 8.0            | 27182405                          |
|                       |                                   |