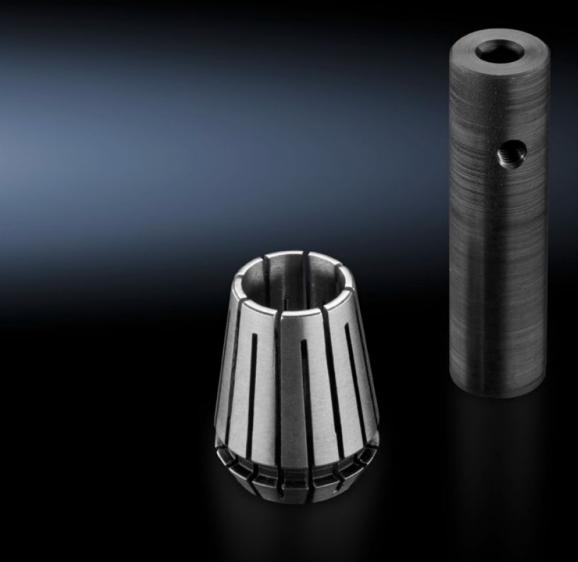

## AS 4050.056 - Milling cutter extension with collet

Extension for standard 6 mm milling cutters with FRX-16 mm clamping jaw.

## **Features**

| Model No.             | AS 4050.056                                                                                                                                  |
|-----------------------|----------------------------------------------------------------------------------------------------------------------------------------------|
| Product description   | Extension for standard 6 mm milling cutters with FRX-16 mm clamping jaw for Perforex machining centres BC and Perforex milling terminals MT. |
| To fit Model No.      | 4055.911<br>4055.921<br>4055.926<br>4050.101<br>4050.107<br>4050.108<br>4050.230                                                             |
| Dimensions            | Length: 16 mm                                                                                                                                |
| Packs of              | 1 pc(s).                                                                                                                                     |
| Net weight            | 1                                                                                                                                            |
| Gross weight          | 1                                                                                                                                            |
| Customs tariff number | 84669360                                                                                                                                     |
| EAN                   | 4028177804296                                                                                                                                |
| ECLASS 8.0            | 36609211                                                                                                                                     |